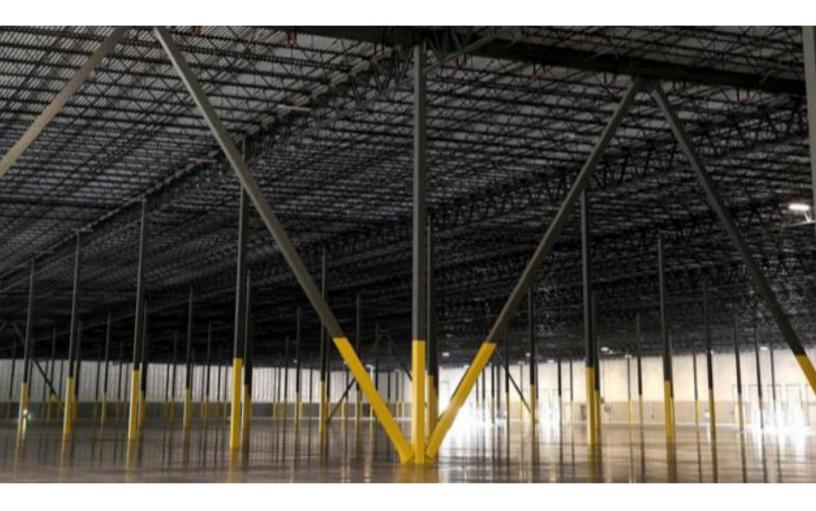

#### SPECS

- 40' clear height ceilings
- 182 spaces for trailer parking
- 80 loading docks
- Extra trailer/car parking available