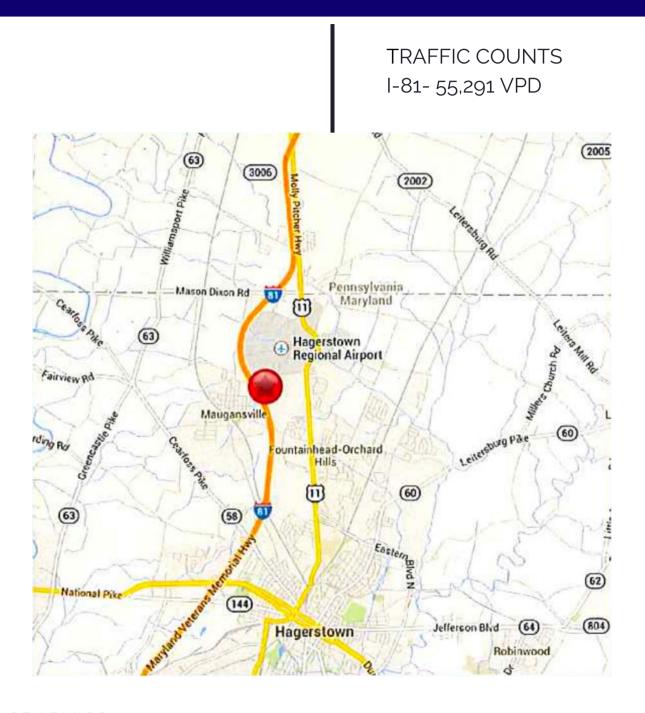

#### HIGHLIGHTS

- Location at Exit 10 off I-81, adjacent to Hagerstown Regional Airport, LOVES Travel Plaza and Amazon Fresh Distribution Center
- Less than 10 minutes from the I-81/I-70 Interchange. Access to 4 of the country's top 10 MSA's in a single day truck drive. 40% of the country is within 600 miles
- 4 major sea ports within 250 miles and 2 rail intermodals within 17 miles
- FedEx Ground, FedEx Freight and UPS Hubs within 10 miles.
- Large workforce draw area