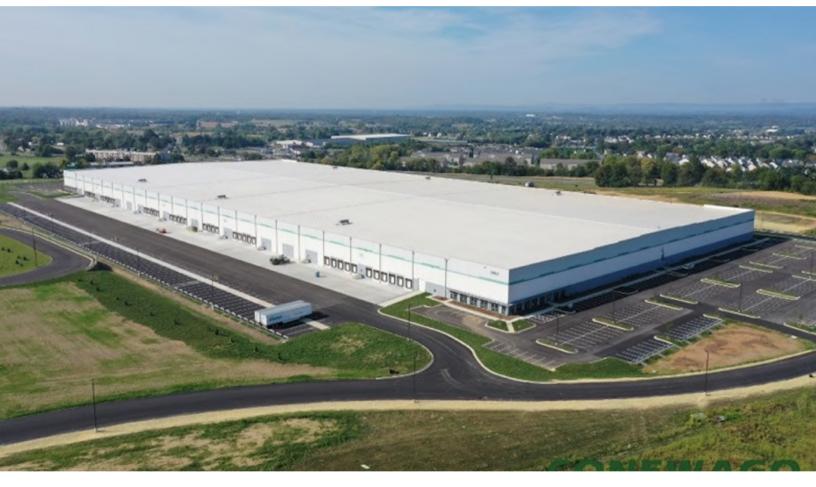

## Warehouse Hagerstown, MD

Crayton Blvd. Hagerstown, MD 21740

801,000 SF Class A Warehouse/Distribution building. Additional truck/trailer parking available

#### HIGHLIGHTS

- Location at Exit 10 off I-81, adjacent to Hagerstown Regional Airport, LOVES Travel Plaza and Amazon Fresh Distribution Center
- Less than 10 minutes from the I-81/I-70 Interchange. Access to 4 of the country's top 10 MSA's in a single day truck drive. 40% of the country is within 600 miles
- 4 major sea ports within 250 miles and 2 rail intermodals within 17 miles
- FedEx Ground, FedEx Freight and UPS Hubs within 10 miles.
- Large workforce draw area

#### SPECS

- 40' clear height ceilings
- 182 spaces for trailer parking
- 80 loading docks
- Extra trailer/car parking available