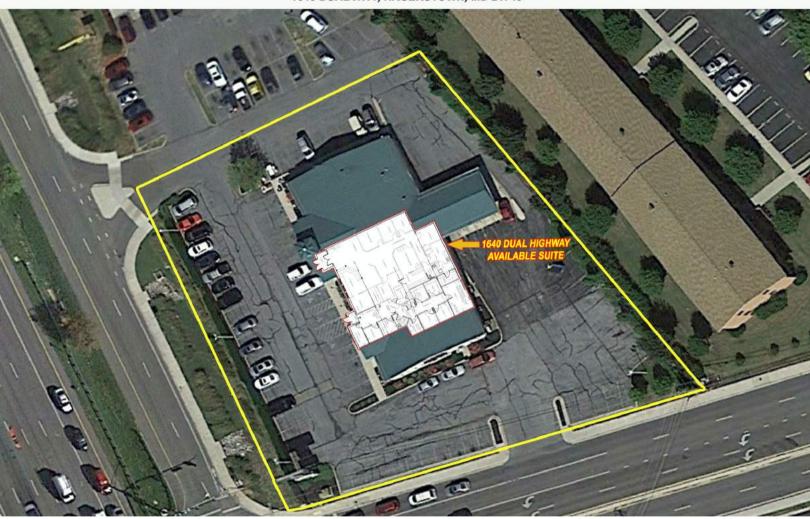

### **AVAILABLE SPACE**

1640 DUAL HWY, HAGERSTOWN, MD 21740

1640 Dual Highway, Hagerstown, MD 21740

Space 1-2,615 SF

1640 Dual Highway, Hagerstown, MD 21740

Space 2-1,381 SF