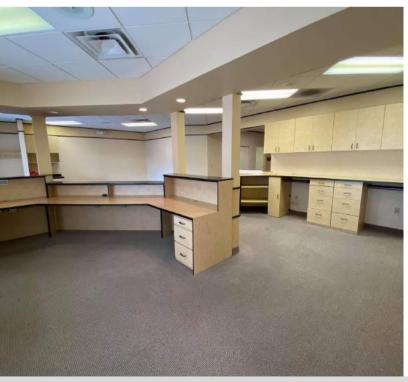

Former lazer eye surgery center

### **AVAILABLE SPACE**

1640 DUAL HWY, HAGERSTOWN, MD 21740

1640 Dual Highway, Hagerstown, MD 21740

Space 1-2,615 SF

1640 Dual Highway, Hagerstown, MD 21740

Space 2-1,381 SF