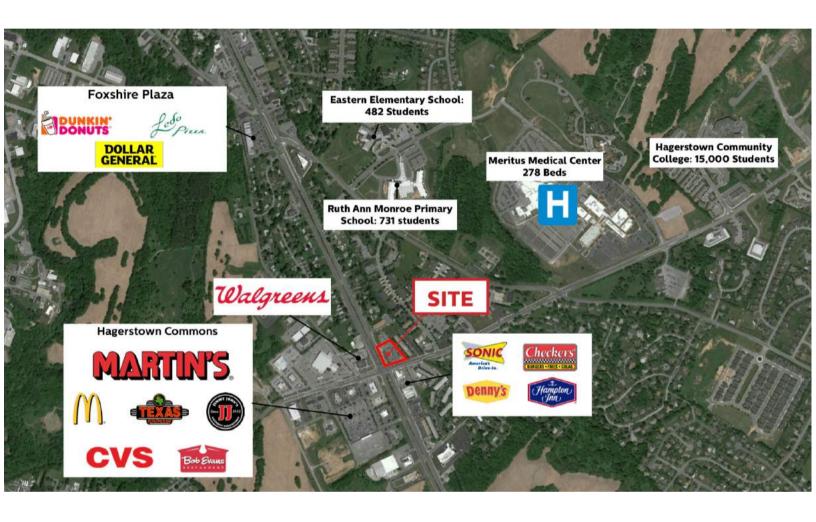

#### **HIGHLIGHTS**

- Ideal professional office or retail space
- Located near Meritus Medical Center and Hagerstown Community College representing over 3,000 employees in addition to thousands of visitors
- Neighboring retailers include Martins Food Center, CVS, Hampton Inn and more
- Located at one of Hagerstown's busiest intersections