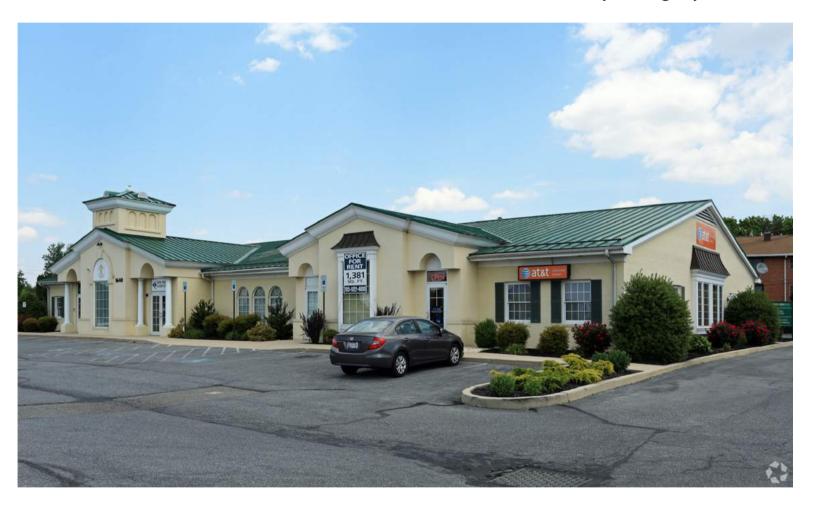

1640 Dual Highway, Hagerstown, MD 21740

Prime retail space situated at signalized intersection directly on Dual Highway. Dual Highway- 36,501 VPD Edgewood Drive- 19,600 VPD

1,381 or 2,615 or 3,996 SF of Retail/Office Space Now Available

#### **HIGHLIGHTS**

- Ideal professional office or retail space
- Located near Meritus Medical Center and Hagerstown Community College representing over 3,000 employees in addition to thousands of visitors
- Neighboring retailers include Martins Food Center, CVS, Hampton Inn and more
- Located at one of Hagerstown's busiest intersections