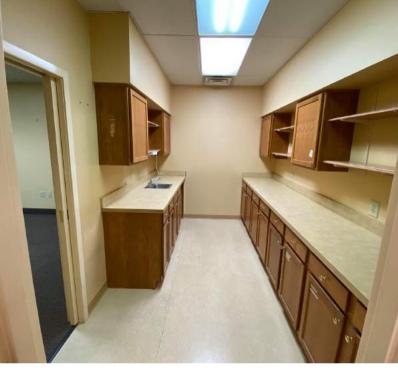

Former lazer eye surgery center

### **AVAILABLE SPACE**

1640 DUAL HWY, HAGERSTOWN, MD 21740

1640 Dual Highway, Hagerstown, MD 21740

Space 1-2,615 SF

1640 Dual Highway, Hagerstown, MD 21740

Space 2-1,381 SF