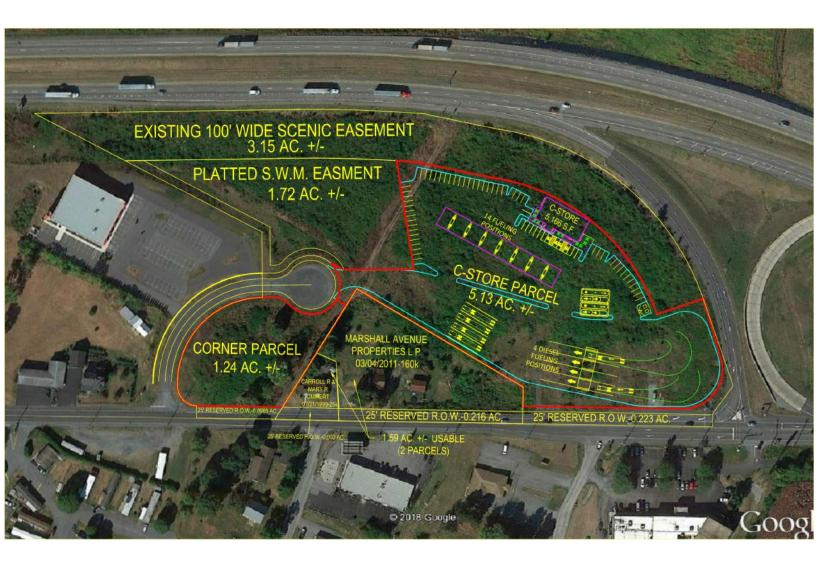

### LAND LEASE Greencastle, PA

#### 13600 Molly Pitcher Highway, Greencastle, PA 17225

Concept