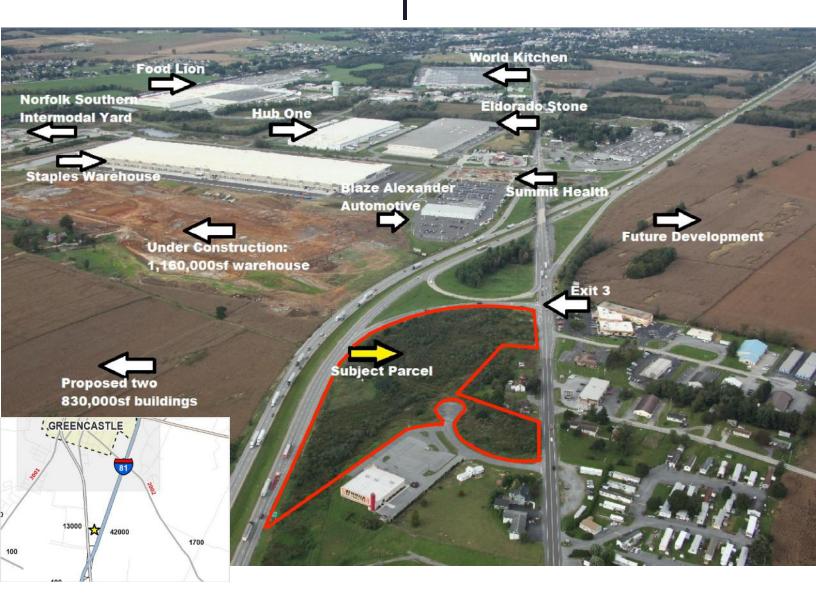

# LAND LEASE Greencastle, PA

#### 13600 Molly Pitcher Highway, Greencastle, PA 17225

Traffic Counts I-81 - 42,000 VPD US-11 - 13,000 VPD

DEMOGRAPHICS

- Population
- Avg. HH Income