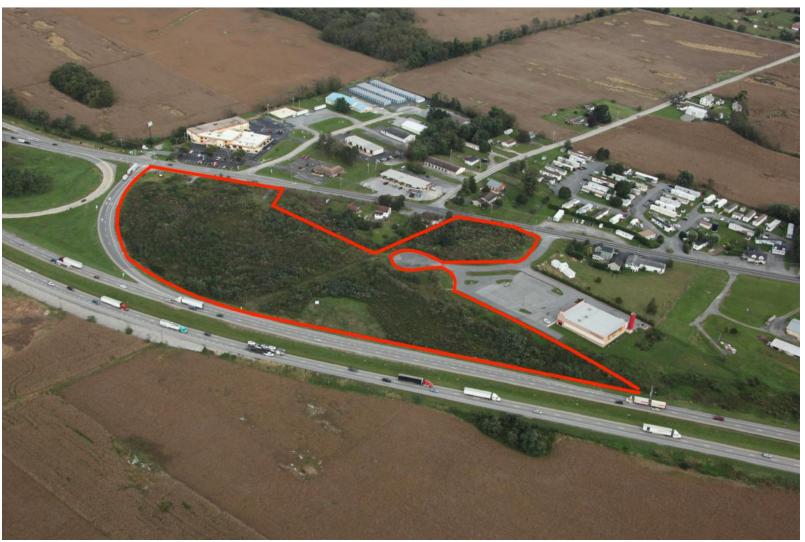

# LAND LEASE Greencastle, PA

### 13600 Molly Pitcher Highway, Greencastle, PA 17225

5.13 acres of land zoned Highway Commercial located off I-81 Exit 3 in Greencastle, PA

Build to Suit options available by developer

#### HIGHLIGHTS

- Located at a major industrial intersection
- Huge future commercial developed area
- Electric, Sewer and Water are available on site
- Build to Suit options available by developer