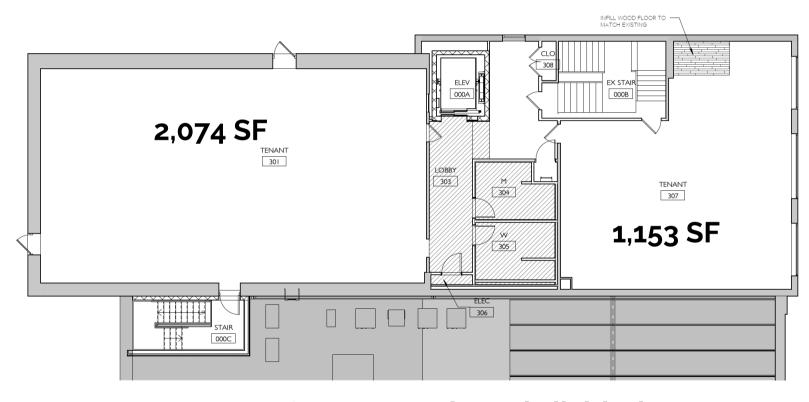

& Entertainment District, the building will become Downtown Hagerstown's premier office location with custom fit out to meet tenant requirements
- Direct access to the A&E Parking Deck and access to the beautiful Potomac Walk
- Building qualifies for City's PEP incentive programs



54 South Potomac Street Hagerstown, MD 21740

#### **Hagerstown's Latest Revitalization Project**







54 South Potomac Street Hagerstown, MD 21740

### **Main Lobby**





54 South Potomac Street Hagerstown, MD 21740











54 South Potomac Street Hagerstown, MD 21740

#### **First Floor Office Layout**





54 South Potomac Street Hagerstown, MD 21740

#### **Second Floor Office Layout**



Rear space can be subdivided



54 South Potomac Street Hagerstown, MD 21740

#### **Third Floor Office Layout**



Spaces can be subdivided