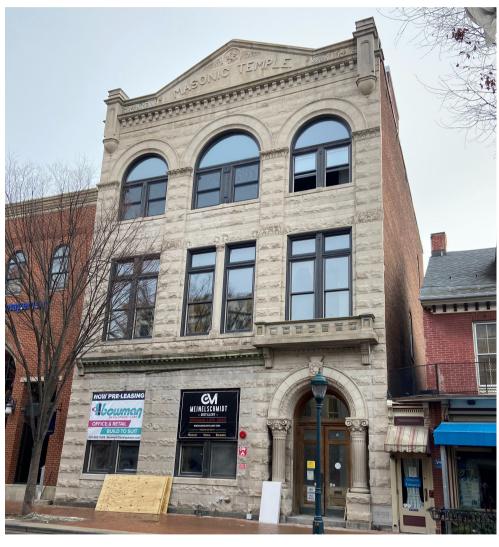

54 South Potomac Street Hagerstown, MD 21740

Beautiful Class A Retail and Office Space to be available in the historic and majestic Masonic Temple featuring 18ft ornate ceilings. Occupancy 3 months from signed lease. Up to 4,800 SF per floor

54 South Potomac Street Hagerstown, MD 21740