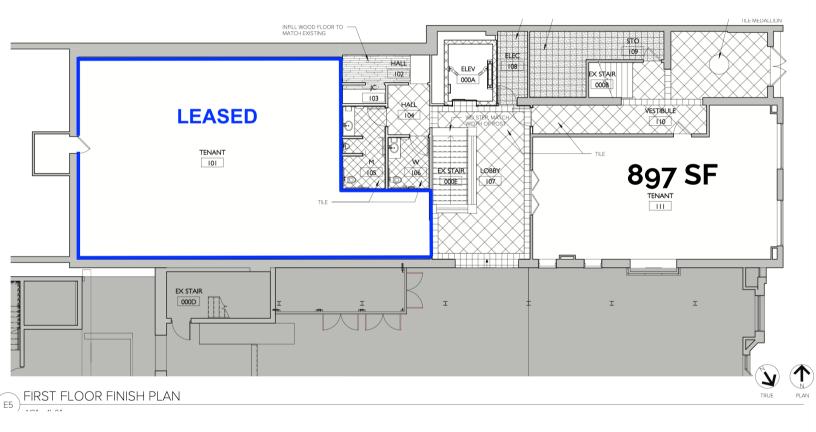

#### **First Floor Office Layout**

54 South Potomac Street Hagerstown, MD 21740