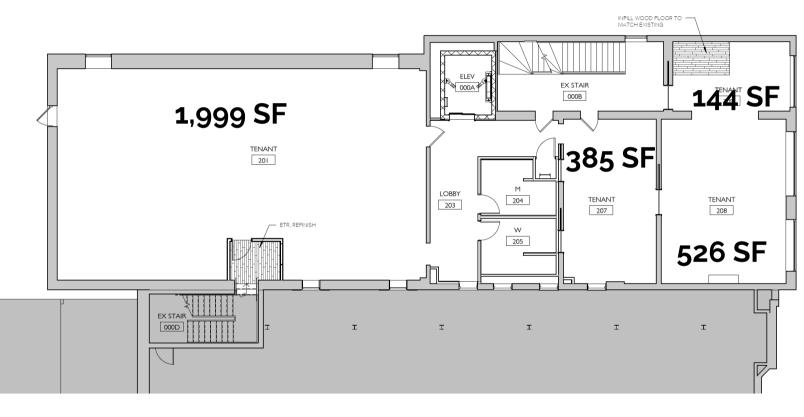

#### **Second Floor Office Layout**

Rear space can be subdivided

54 South Potomac Street Hagerstown, MD 21740