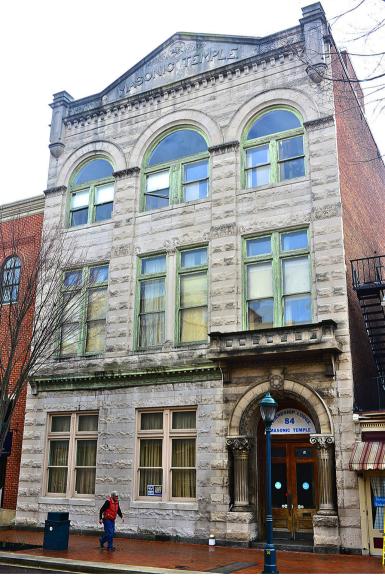

#### **HIGHLIGHTS**

- Located in the Arts & Entertainment District, the building will become Downtown Hagerstown's premier office location with custom fit out to meet tenant requirements
- Direct access to the A&E Parking Deck and access to the beautiful Potomac Walk
- Building qualifies for City's PEP incentive programs