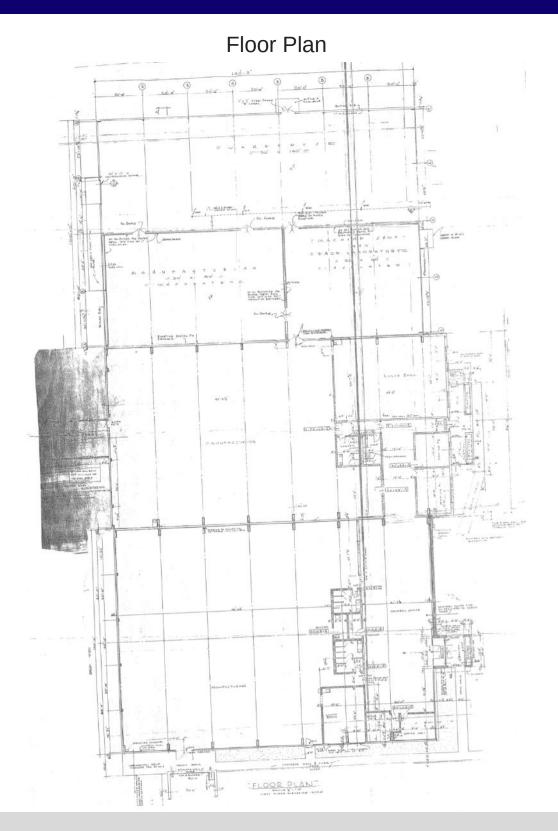

18400 Precision Lane, Hagerstown, MD 21740

Large Warehouse Space available in Hagerstown's desirable North End.

Currently Available: 42,000 SF of Warehouse Space-\$2/SF - AS IS

#### **HIGHLIGHTS**

- Affordable warehouse space located near I-81 Exit 9
- Interstate visibility
- Ability for space to be demised and fit out based on tenant needs

18400 Precision Lane, Hagerstown, MD 21740