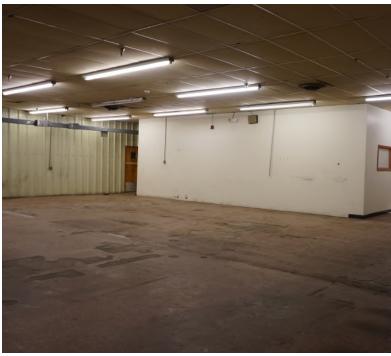

18400 Precision Lane, Hagerstown, MD 21740

Large Warehouse Space available in Hagerstown's desirable North End.

Currently Available: 42,000 SF of Warehouse Space-\$2/SF - AS IS

#### **HIGHLIGHTS**

- Affordable warehouse space located near I-81 Exit 9
- Interstate visibility
- Ability for space to be demised and fit out based on tenant needs

18400 Precision Lane, Hagerstown, MD 21740