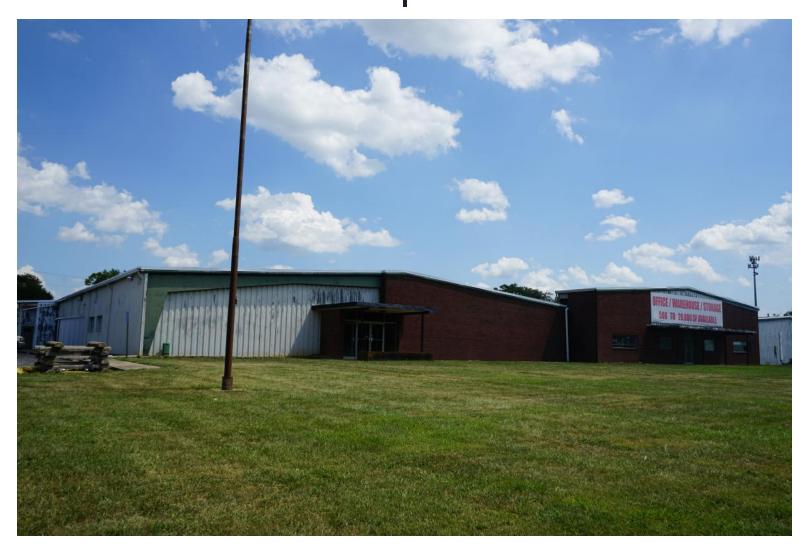

18400 Precision Lane, Hagerstown, MD 21740

Large Warehouse Space available in Hagerstown's desirable North End.

Currently Available: 42,000 SF of Warehouse Space-\$2/SF - AS IS

#### **HIGHLIGHTS**

- Affordable warehouse space located near I-81 Exit 9
- Interstate visibility
- Ability for space to be demised and fit out based on tenant needs

18400 Precision Lane, Hagerstown, MD 21740