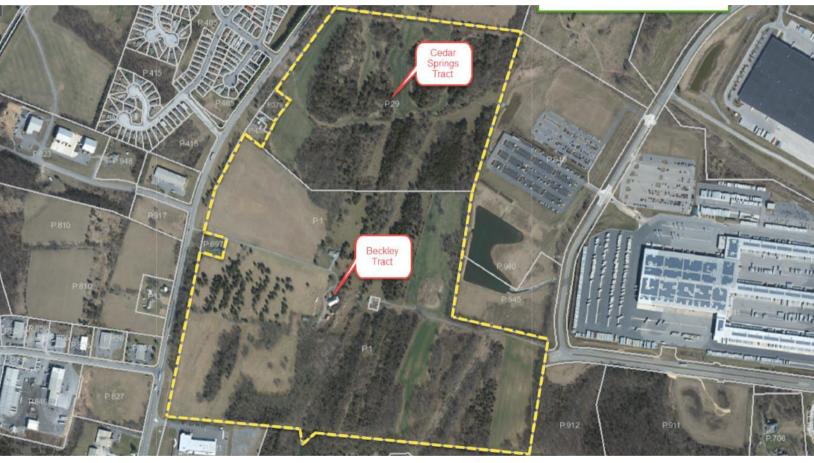

# PAD SITE Hagerstown, MD

11903 Greencastle Pike, Hagerstown, MD

Westgate- A 175 acre industrial park to be developed at the western edge of the successful Hopewell Valley Industrial Area. Ground lease and build to suit opportunities available. Halfway Blvd. extended expected completion early 2024 providing direct access to Exit 5 on I-81.



### HIGHLIGHTS

- Located just west of the large FedEx Ground Regional Distribution Center and just northeast of the new FedEx Freight facility.
- Great C-Store or Truck Stop location at MD-63 and Halfway Blvd
- Located near major distribution and manufacturing facilities; including Lenox, Home Depot, Staples, Tractor Supply, Cinetic Landis, Pavestone
- Easy access to I-70 and I-81
- Located in the State Enterprise Incentive Zone



## PAD SITE Hagerstown, MD

11903 Greencastle Pike, Hagerstown, MD

CURRENT TRAFFIC COUNTS I-81-77,341 VPD I-70- 40,701 VPD Halfway Blvd- 7,800 VPD MD-63-10,065 VPD

**PROJECTED TRAFFIC COUNTS** upon completion of Halfway Blvd. Halfway Blvd- 10,960 VPD MD-63-21,010 VPD





Population

#### For leasing information:

Rob Ferree p. 301-223-1090 e. rferree@dmbow