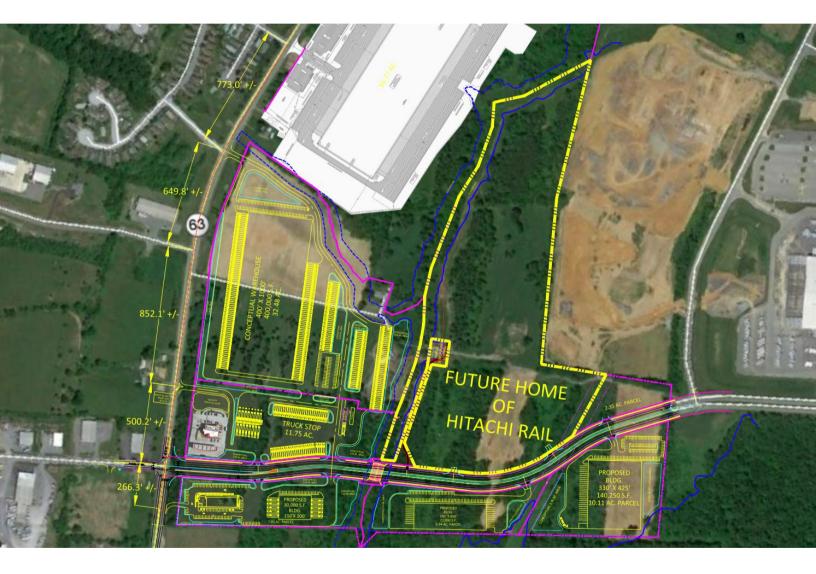

# PAD SITE Hagerstown, MD

11903 Greencastle Pike, Hagerstown, MD

Westgate- A 175 acre industrial park to be developed at the western edge of the successful Hopewell Valley Industrial Area. Ground lease and build to suit opportunities available. Halfway Blvd. extended expected completion early 2024 providing direct access to Exit 5 on I-81.

### PAD SITE Hagerstown, MD 11903 Greencastle Pike, Hagerstown, MD

Full Westgate Industrial Park Concept