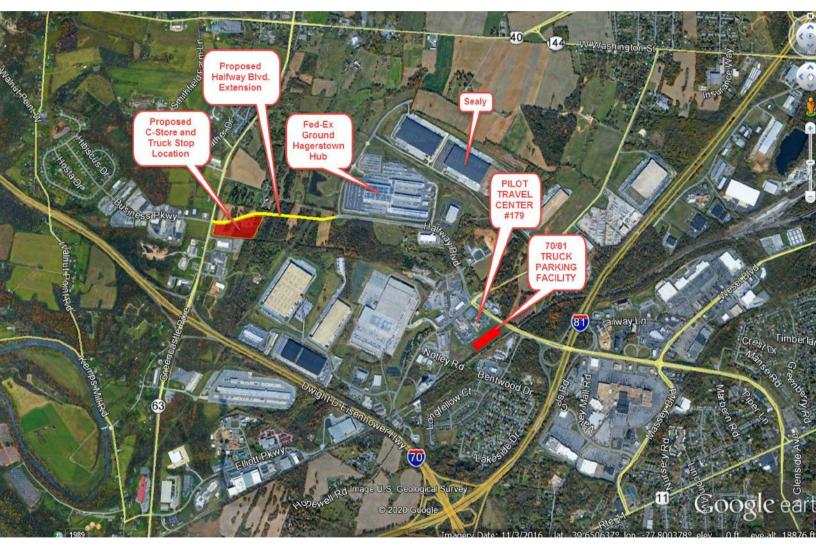

### HIGHLIGHTS

- Located just west of the large FedEx Ground Regional Distribution Center and just northeast of the new FedEx Freight facility.
- Great C-Store or Truck Stop location at MD-63 and Halfway Blvd
- Located near major distribution and manufacturing facilities; including Lenox, Home Depot, Staples, Tractor Supply, Cinetic Landis, Pavestone
- Easy access to I-70 and I-81
- Located in the State Enterprise Incentive Zone

## PAD SITE Hagerstown, MD

11903 Greencastle Pike, Hagerstown, MD

CURRENT TRAFFIC COUNTS I-81-77,341 VPD I-70- 40,701 VPD Halfway Blvd- 7,800 VPD MD-63-10,065 VPD

**PROJECTED TRAFFIC COUNTS** upon completion of Halfway Blvd. Halfway Blvd- 10,960 VPD MD-63-21,010 VPD