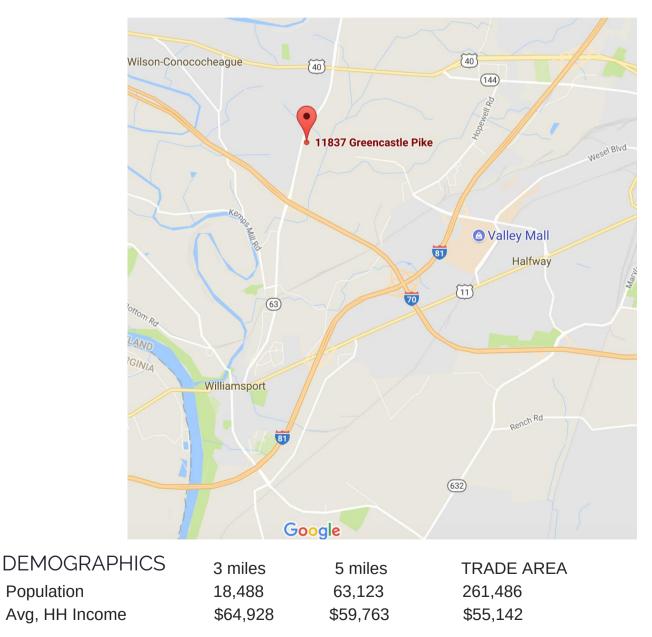

Blvd. extended expected completion early 2024 providing direct access to Exit 5 on I-81.



### HIGHLIGHTS

- Located just west of the large FedEx Ground Regional Distribution Center and just northeast of the new FedEx Freight facility.
- Great C-Store or Truck Stop location at MD-63 and Halfway Blvd
- Located near major distribution and manufacturing facilities; including Lenox, Home Depot, Staples, Tractor Supply, Cinetic Landis, Pavestone
- Easy access to I-70 and I-81
- Located in the State Enterprise Incentive Zone



## PAD SITE Hagerstown, MD

11903 Greencastle Pike, Hagerstown, MD

CURRENT TRAFFIC COUNTS I-81-77,341 VPD I-70- 40,701 VPD Halfway Blvd- 7,800 VPD MD-63-10,065 VPD

**PROJECTED TRAFFIC COUNTS** upon completion of Halfway Blvd. Halfway Blvd- 10,960 VPD MD-63-21,010 VPD





Population

#### For leasing information:

Rob Ferree p. 301-223-1090 e. rferree@dmbowman.com

# PAD SITE Hagerstown, MD

11903 Greencastle Pike, Hagerstown, MD

### The Hopewell Valley Industrial Park





### PAD SITE Hagerstown, MD 11903 Greencastle Pike, Hagerstown, MD

Full Westgate Industrial Park Concept