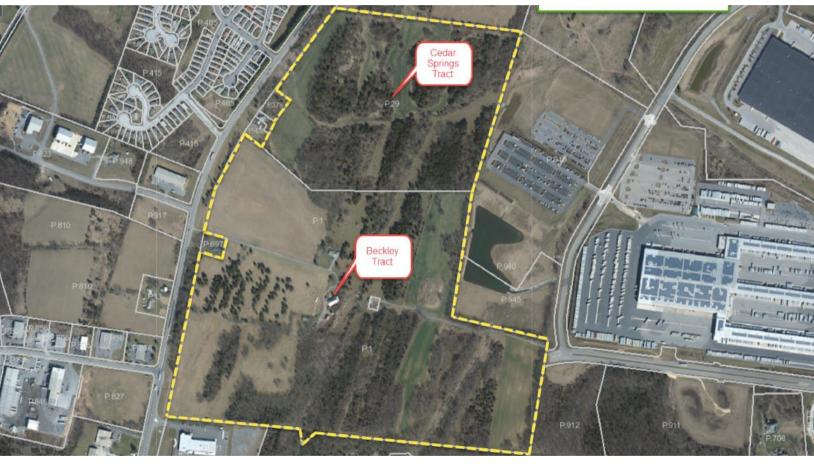

# PAD SITE Hagerstown, MD

## 11903 Greencastle Pike, Hagerstown, MD

Westgate- A 175 acre industrial park to be developed at the western edge of the successful Hopewell Valley Industrial Area. Ground lease and build to suit opportunities available. Halfway Blvd. extended construction began Spring 2021 providing direct access to Exit 5 on I-81.



### HIGHLIGHTS

- Located just west of the large FedEx Ground Regional Distribution Center and just northeast of the new FedEx Freight facility.
- Great C-Store or Truck Stop location at MD-63 and Halfway Blvd
- Located near major distribution and manufacturing facilities; including Lenox, Home Depot, Staples, Tractor Supply, Cinetic Landis, Pavestone
- Easy access to I-70 and I-81
- Located in the State Enterprise Incentive Zone



# PAD SITE Hagerstown, MD

11903 Greencastle Pike, Hagerstown, MD

CURRENT TRAFFIC COUNTS I-81-77,341 VPD I-70- 40,701 VPD Halfway Blvd- 7,800 VPD MD-63-10,065 VPD

**PROJECTED TRAFFIC COUNTS** upon completion of Halfway Blvd. Halfway Blvd- 10,960 VPD MD-63-21,010 VPD





Population

#### For leasing information:

Rob Ferree p. 301-223-1090 e. rferree@dmbowm