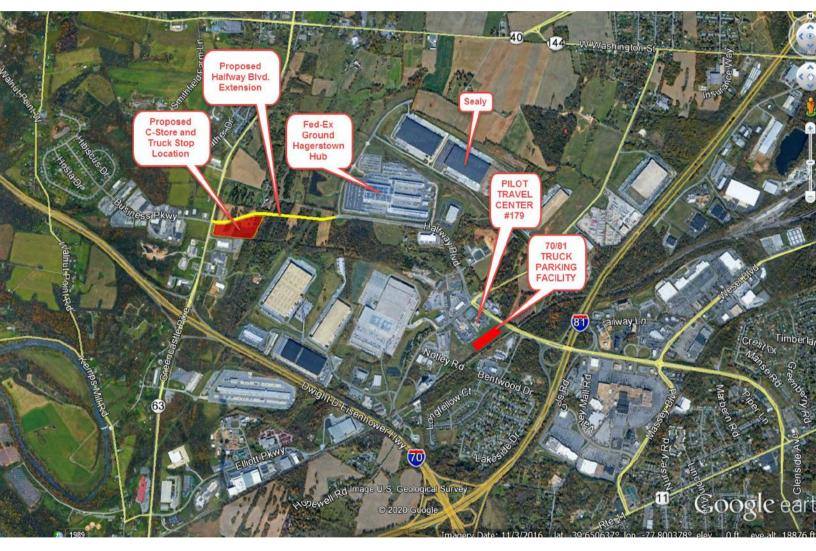

## 11903 Greencastle Pike, Hagerstown, MD

Westgate- A 175 acre industrial park to be developed at the western edge of the successful Hopewell Valley Industrial Area. Ground lease and build to suit opportunities available. Halfway Blvd. extended construction began Spring 2021 providing direct access to Exit 5 on I-81.

### HIGHLIGHTS

- Located just west of the large FedEx Ground Regional Distribution Center and just northeast of the new FedEx Freight facility.
- Great C-Store or Truck Stop location at MD-63 and Halfway Blvd
- Located near major distribution and manufacturing facilities; including Lenox, Home Depot, Staples, Tractor Supply, Cinetic Landis, Pavestone
- Easy access to I-70 and I-81
- Located in the State Enterprise Incentive Zone