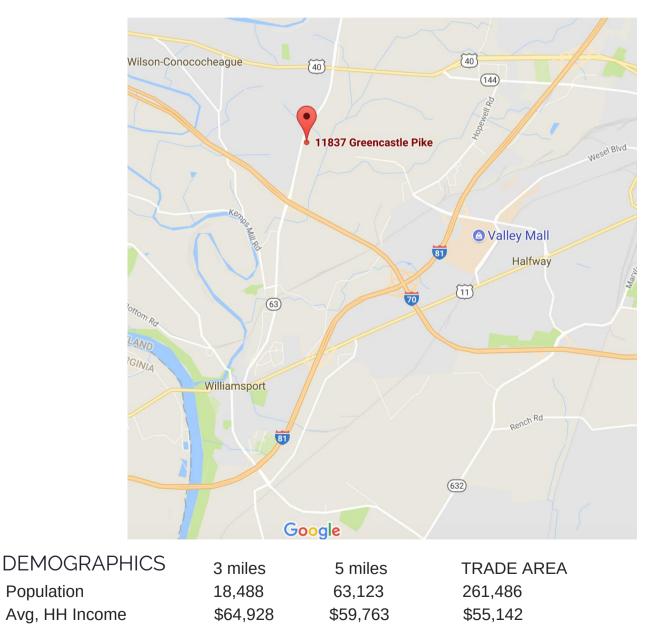

Blvd. extended construction began Spring 2021 providing direct access to Exit 5 on I-81.



### HIGHLIGHTS

- Located just west of the large FedEx Ground Regional Distribution Center and just northeast of the new FedEx Freight facility.
- Great C-Store or Truck Stop location at MD-63 and Halfway Blvd
- Located near major distribution and manufacturing facilities; including Lenox, Home Depot, Staples, Tractor Supply, Cinetic Landis, Pavestone
- Easy access to I-70 and I-81
- Located in the State Enterprise Incentive Zone



# PAD SITE Hagerstown, MD

11903 Greencastle Pike, Hagerstown, MD

CURRENT TRAFFIC COUNTS I-81-77,341 VPD I-70- 40,701 VPD Halfway Blvd- 7,800 VPD MD-63-10,065 VPD

**PROJECTED TRAFFIC COUNTS** upon completion of Halfway Blvd. Halfway Blvd- 10,960 VPD MD-63-21,010 VPD





Population

#### For leasing information:

Rob Ferree p. 301-223-1090 e. rferree@dmbowman.com

# PAD SITE Hagerstown, MD

11903 Greencastle Pike, Hagerstown, MD

### The Hopewell Valley Industrial Park





# PAD SITE Hagerstown, MD 11903 Greencastle Pike, Hagerstown, MD

### Full Westgate Industrial Park Concept