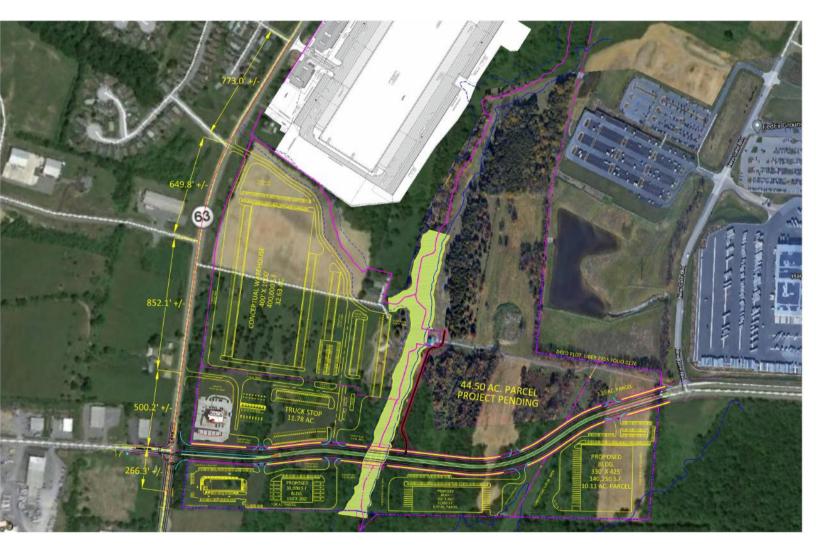

jor distribution and manufacturing facilities; including Lenox, Home Depot, Staples, Tractor Supply, Cinetic Landis, Pavestone
- Easy access to I-70 and I-81
- Located in the State Enterprise Incentive Zone



# PAD SITE Hagerstown, MD

11903 Greencastle Pike, Hagerstown, MD

CURRENT TRAFFIC COUNTS I-81-77,341 VPD I-70- 40,701 VPD Halfway Blvd- 7,800 VPD MD-63-10,065 VPD

**PROJECTED TRAFFIC COUNTS** upon completion of Halfway Blvd. Halfway Blvd- 10,960 VPD MD-63-21,010 VPD





Population

#### For leasing information:

Rob Ferree p. 301-223-1090 e. rferree@dmbowman.com

# PAD SITE Hagerstown, MD

11903 Greencastle Pike, Hagerstown, MD

### The Hopewell Valley Industrial Park





# PAD SITE Hagerstown, MD 11903 Greencastle Pike, Hagerstown, MD

### Full Westgate Industrial Park Concept