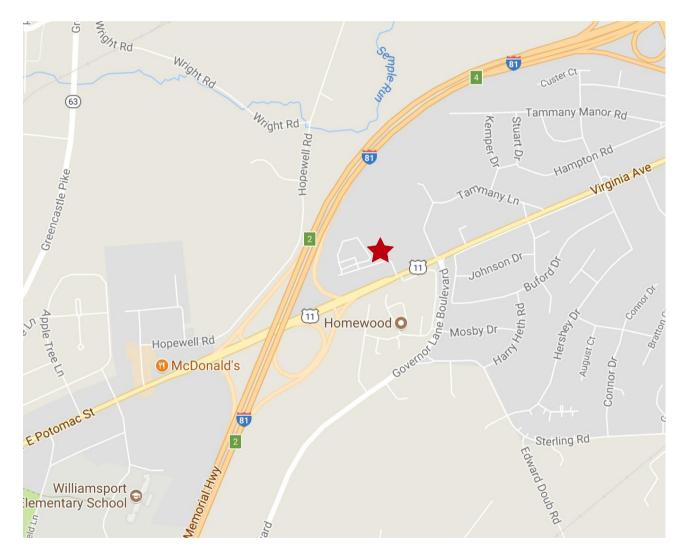

# PAD SITE Williamsport, MD

### 6504 Virginia Ave, Hagerstown, MD

Excellent access off Exit 2 on I-81. This site is located on a primary route between Williamsport and Hagerstown. TRAFFIC COUNTS US 11- 15,630 VPD I-81- 62,351 VPD