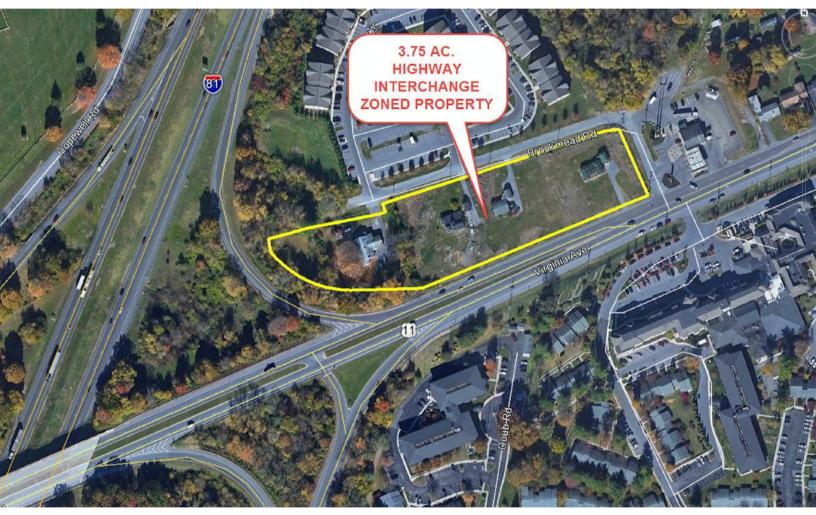

# PAD SITE Williamsport, MD

### 6504 Virginia Ave, Hagerstown, MD

3.75 Acres of Highway Interchange Zoned Property right off I-81 Exit 2.

Great Convenience store and/or fast food site

### HIGHLIGHTS

- Located within 1.5 miles of a new Amazon Direct Delivery Operation with up to 500 delivery vans
- Space available: 3.75 AC
- Situated across the street from Homewood Retirement Home with over 352 residents
- 120 apartment units located behind site