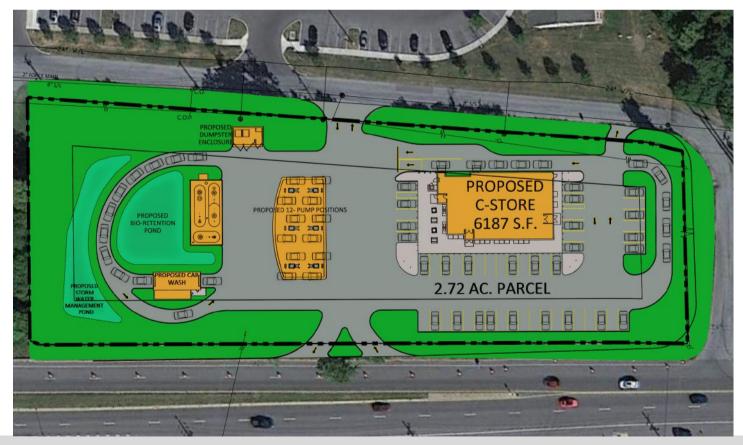

delivery vans
- Space available: 3.75 AC
- Situated across the street from Homewood Retirement Home with over 352 residents
- 120 apartment units located behind site



# PAD SITE Williamsport, MD

### 6504 Virginia Ave, Hagerstown, MD

Excellent access off Exit 2 on I-81. This site is located on a primary route between Williamsport and Hagerstown. TRAFFIC COUNTS US 11- 15,630 VPD I-81- 62,351 VPD



#### DEMOGRAPHICS

|                | 3 miles  | 5 miles  | Trade Area |
|----------------|----------|----------|------------|
| Population     | 15,149   | 56,018   | 261,486    |
| Avg. HH Income | \$59,374 | \$65,720 | \$55,142   |



#### For leasing information:

Rob Ferree p. 301-223-1090 e. rferree@dmbowman.com

## PAD SITE Hagerstown, MD

6504 Virginia Ave, Hagerstown, MD



Concept