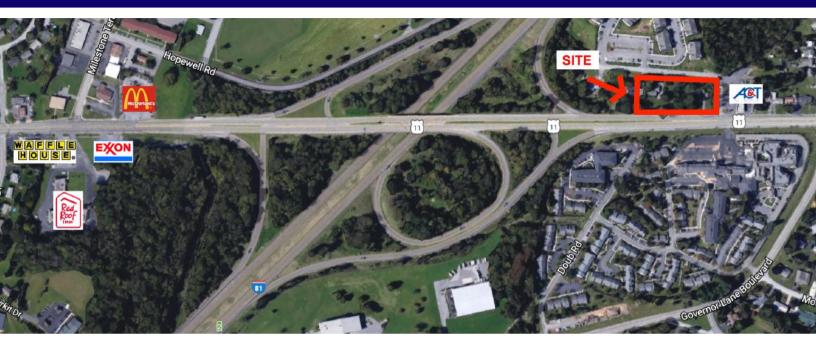

# PAD SITE Williamsport, MD

### 6504 Virginia Ave, Hagerstown, MD

Excellent access off Exit 2 on I-81. This site is located on a primary route between Williamsport and Hagerstown. TRAFFIC COUNTS US 11- 15,630 VPD I-81- 62,351 VPD