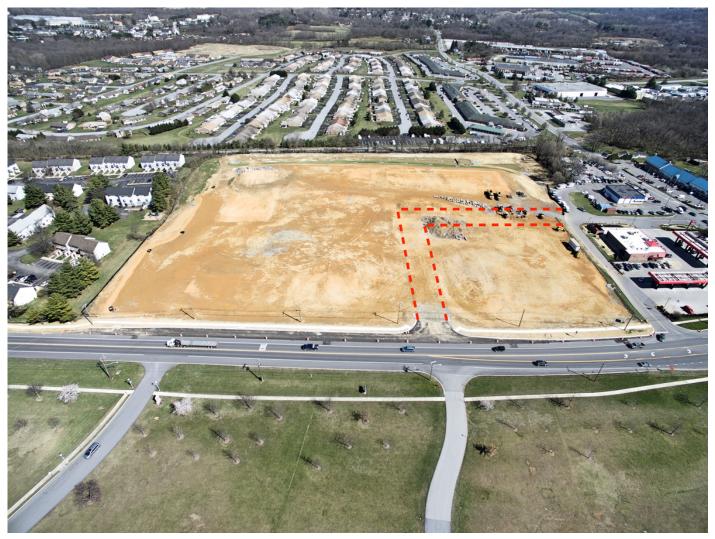

### 1394 South Potomac St. Hagerstown, MD

17-acre Pad Ready development site near the Premium Outlet Complex, Hagerstown's growing south end.

### HIGHLIGHTS

- Less than a mile from Interstate 70 interchange, the Premium Outlets and brand new Walmart Supercenter.
- 5 schools within a half-mile radius
- Site is pad ready with an SHA approved entrance completed