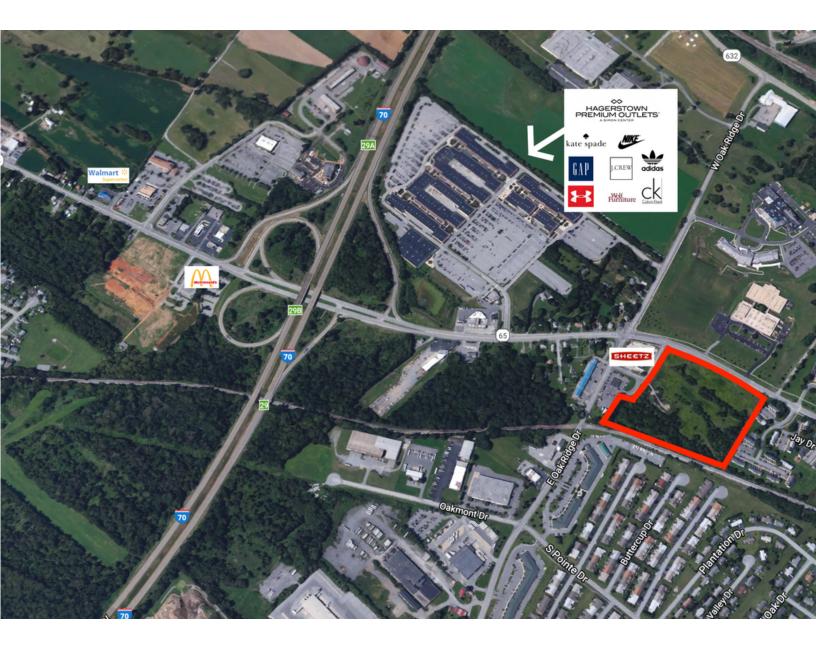

### 1394 South Potomac St. Hagerstown, MD

17-acre Pad Ready development site near the Premium Outlet Complex, Hagerstown's growing south end.

### HIGHLIGHTS

- Less than a mile from Interstate 70 interchange, the Premium Outlets and brand new Walmart Supercenter.
- 5 schools within a half-mile radius
- Site is pad ready with an SHA approved entrance completed