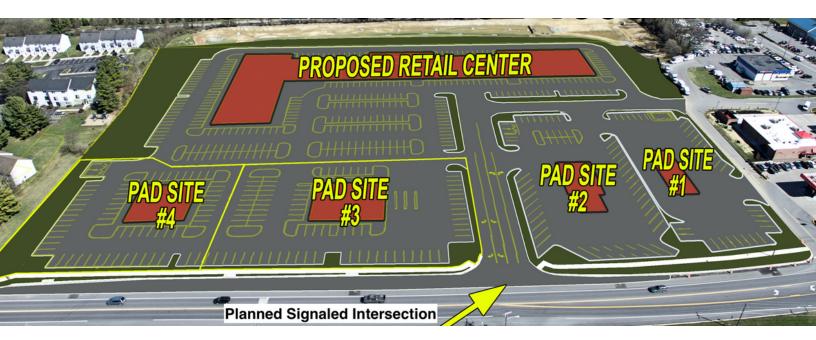

### 1394 South Potomac St. Hagerstown, MD

17-acre Pad Ready development site near the Premium Outlet Complex, Hagerstown's growing south end.



### HIGHLIGHTS

- Less than a mile from Interstate 70 interchange, the Premium Outlets and brand new Walmart Supercenter.
- 5 schools within a half-mile radius
- Site is pad ready with an SHA approved entrance completed



### 1394 South Potomac St. Hagerstown, MD

TRAFFIC COUNTS South Potomac St- 23,153 VPD I-70- 62,220 VPD



#### DEMOGRAPHICS

 3 miles
 5 miles
 Trade Area

 Population
 49,006
 89,898
 261,486

 Avg, HH Income
 \$58,224
 \$64,197
 \$55,142



#### For leasing information:

Rob Ferree p. 301-223-1090 e. rferree@dmbowman.com

1394 South Potomac St. Hagerstown, MD





1394 South Potomac St. Hagerstown, MD

#### Concept