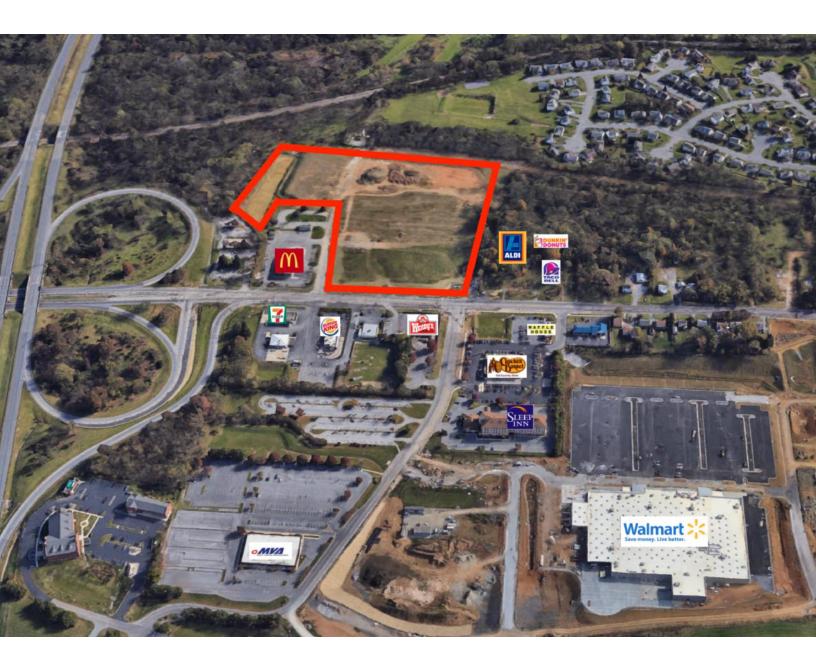

#### HIGHLIGHTS

- Located near the Premium Outlets with over 6 million visit per year
- Located across from the new Walmart Supercenter development
- Site plan approved for tenants next to this lot Aldi and a Dunkin Donuts.