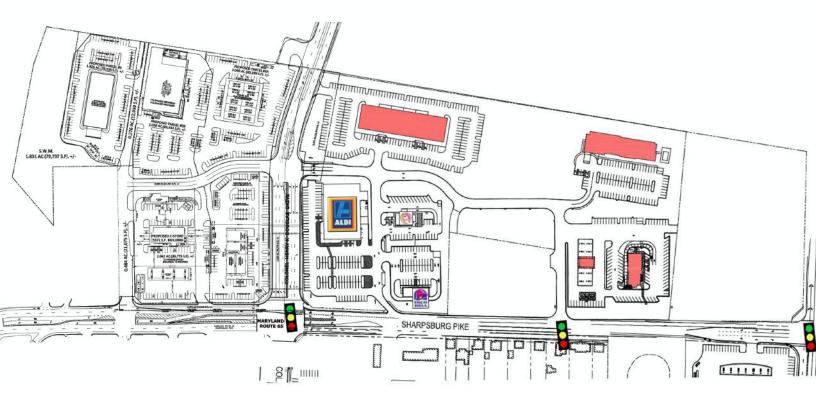

nd the Premium Outlets Complex.



#### HIGHLIGHTS

- Located near the Premium Outlets with over 6 million visit per year
- Located across from the new Walmart Supercenter development
- Site plan approved for tenants next to this lot Aldi and a Dunkin Donuts.



10525 Sharpsburg Pike Hagerstown, MD

TRAFFIC COUNTS MD 65- 22,620 VPD I-70- 62,220 VPD E Oak Ridge Dr (65) 70 10525 Sharpsburg Pike (65) Poffenberger Rd Rench Rd aman Rd

5 miles

88,559

\$64,170

#### DEMOGRAPHICS

Population Avg, HH Income 3 miles 40,262 \$60,530 Trade Area 261,486 \$55,142



10525 Sharpsburg Pike Hagerstown, MD





For leasing information:Rob Ferreep. 301-223-1090e. rferree@dmbowman.com

10525 Sharpsburg Pike Hagerstown, MD

Concept





### 10525 Sharpsburg Pike Hagerstown, MD

Sharpsburg Pike Development