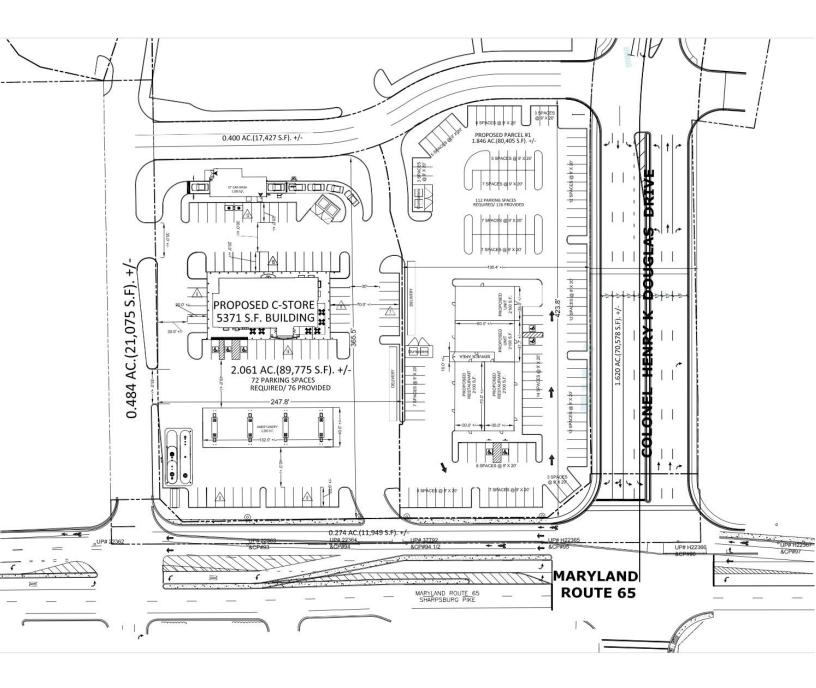

t 29 on Interstate 70 at the gateway to the Antietam National Battlefield and the Premium Outlets Complex.



#### HIGHLIGHTS

- Located near the Premium Outlets with over 6 million visit per year
- Located across from the new Walmart Supercenter development
- Site plan approved for tenants next to this lot Aldi and a Dunkin Donuts.



10525 Sharpsburg Pike Hagerstown, MD

TRAFFIC COUNTS MD 65- 22,620 VPD I-70- 62,220 VPD E Oak Ridge Dr (65) 70 10525 Sharpsburg Pike (65) Poffenberger Rd Rench Rd aman Rd

5 miles

88,559

\$64,170

#### DEMOGRAPHICS

Population Avg, HH Income 3 miles 40,262 \$60,530 Trade Area 261,486 \$55,142



10525 Sharpsburg Pike Hagerstown, MD





For leasing information:Rob Ferreep. 301-223-1090e. rferree@dmbowman.com

10525 Sharpsburg Pike Hagerstown, MD

Concept





### 10525 Sharpsburg Pike Hagerstown, MD

Sharpsburg Pike Development