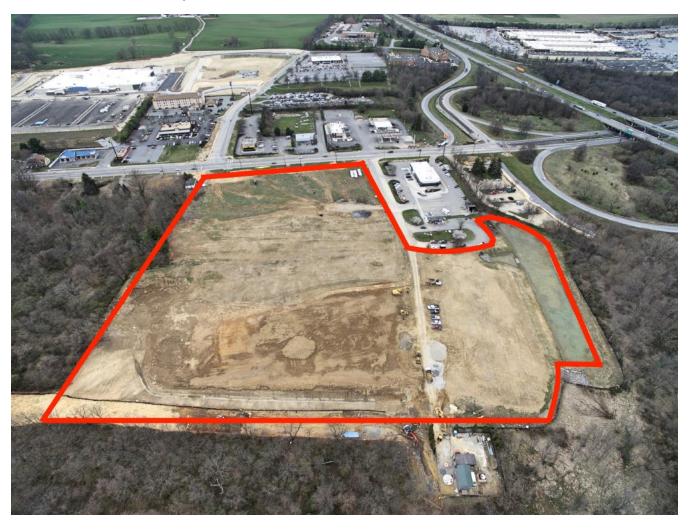

### 10525 Sharpsburg Pike Hagerstown, MD

16-acre site graded with stormwater management immediately off exit 29 on Interstate 70 at the gateway to the Antietam National Battlefield and the Premium Outlets Complex.