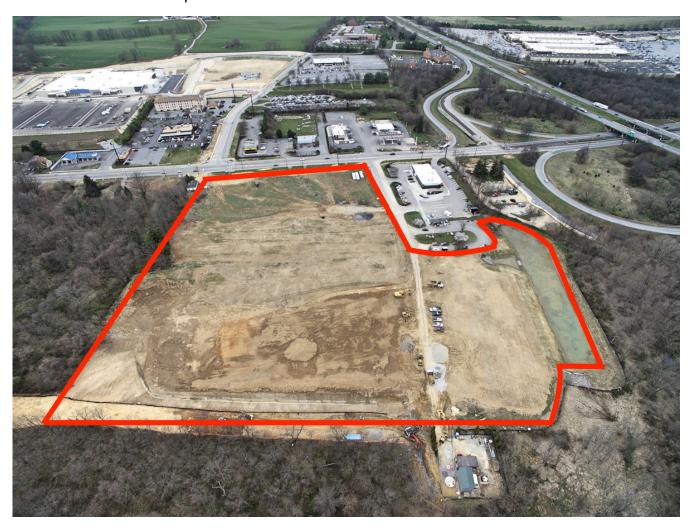

10525 Sharpsburg Pike Hagerstown, MD

16-acre site graded with stormwater management immediately off exit 29 on Interstate 70 at the gateway to the Antietam National Battlefield and the Premium Outlets Complex.