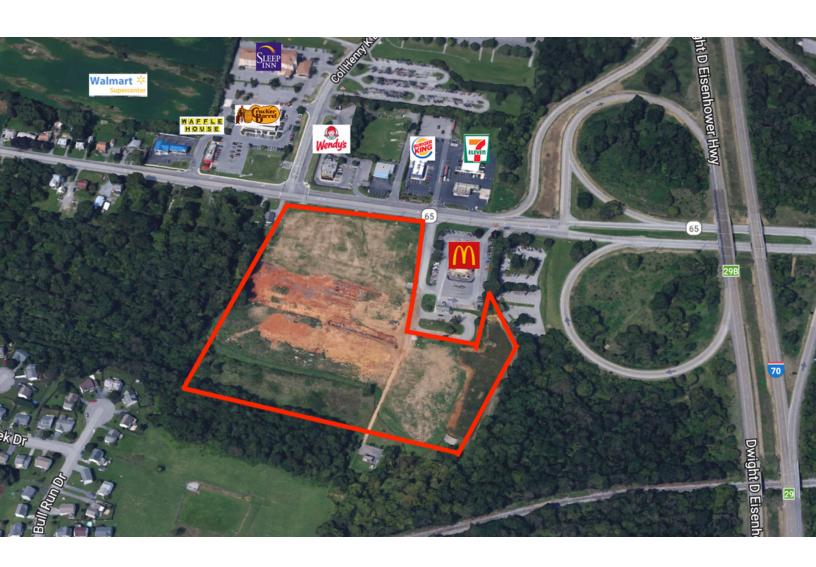

#### **HIGHLIGHTS**

- Located near the Premium Outlets with over 6 million visit per year
- Located across from the new Walmart Supercenter development

10525 Sharpsburg Pike Hagerstown, MD

TRAFFIC COUNTS MD 65- 22,620 VPD I-70- 62,220 VPD