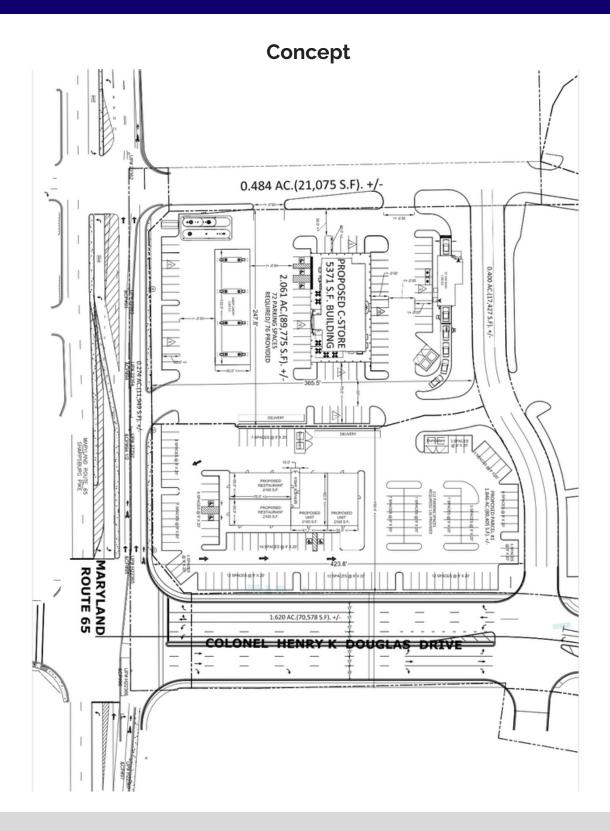

10525 Sharpsburg Pike Hagerstown, MD

16-acre site graded with stormwater management immediately off exit 29 on Interstate 70 at the gateway to the Antietam National Battlefield and the Premium Outlets Complex.



#### **HIGHLIGHTS**

- Located near the Premium Outlets with over 6 million visit per year
- Located across from the new Walmart Supercenter development



10525 Sharpsburg Pike Hagerstown, MD

TRAFFIC COUNTS MD 65- 22,620 VPD I-70- 62,220 VPD



#### **DEMOGRAPHICS**

3 miles 5 miles Trade Area
Population 40,262 88,559 261,486
Avg, HH Income \$60,530 \$64,170 \$55,142



10525 Sharpsburg Pike Hagerstown, MD





10525 Sharpsburg Pike Hagerstown, MD