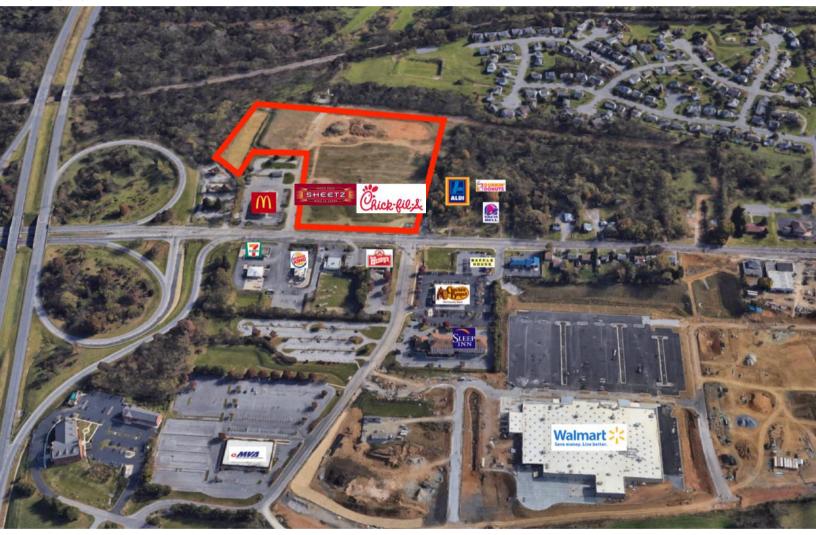

#### 10525 Sharpsburg Pike Hagerstown, MD

Single or multi tenant pad sites available located immediately off exit 29 on Interstate 70. Sheetz Convenience Store and Chick-fil-A completed and now open on site.

#### **HIGHLIGHTS**

- Adjacent to new Aldi Grocery Store and Dunkin Donuts
- Sheetz and Taco Bell Now Open
- Located near the Premium Outlets with over 6 million visit per year
- Located across from the new Walmart Supercenter development

#### **Sharpsburg Pike Development**

10525 Sharpsburg Pike Hagerstown, MD

#### **NEW Sheetz Building on Site**

10525 Sharpsburg Pike Hagerstown, MD

#### **NEW Chick-fil-A Building on Site**

10525 Sharpsburg Pike Hagerstown, MD

Concept A
Small retail building that includes two end caps with drive-thru's