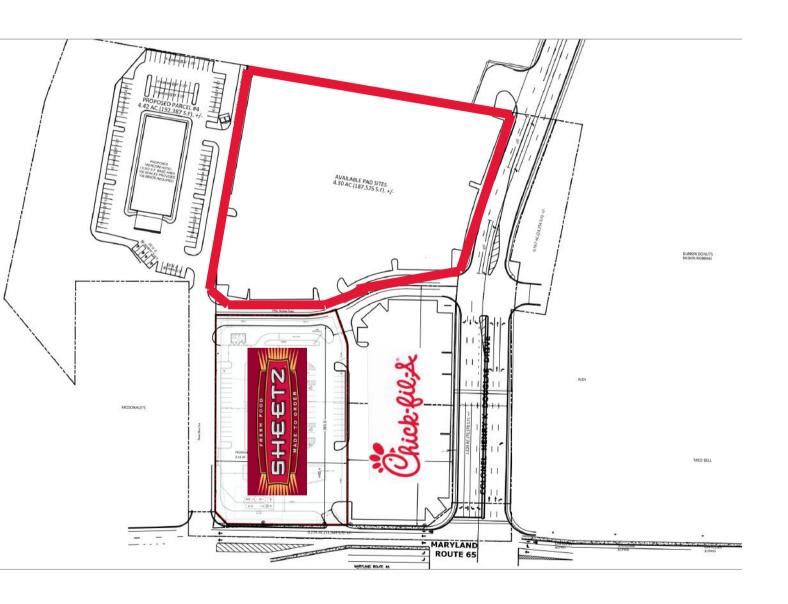

### Concept B Same parcel shown as two pad sites

10525 Sharpsburg Pike Hagerstown, MD

#### **Sharpsburg Pike Development**

10525 Sharpsburg Pike Hagerstown, MD