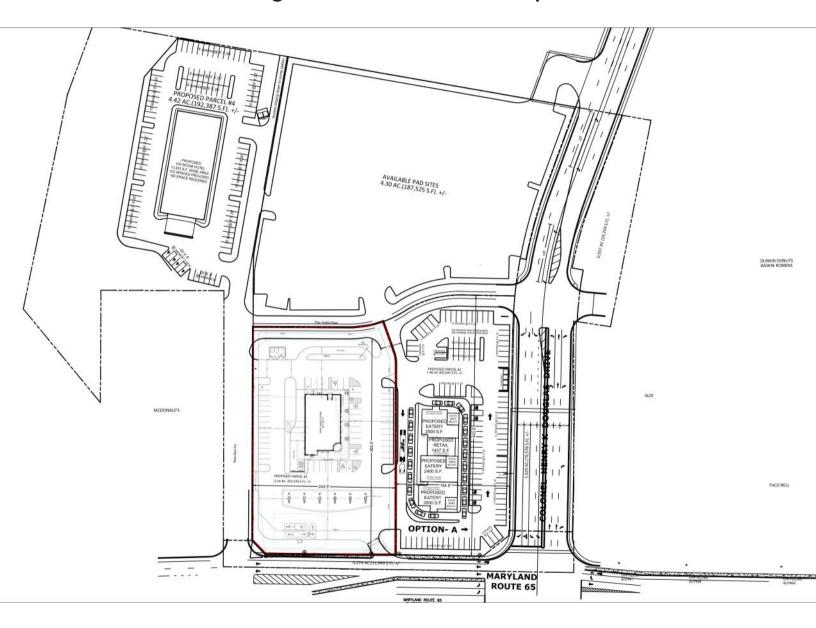

### Concept B Same parcel shown as two pad sites

10525 Sharpsburg Pike Hagerstown, MD

#### **Sharpsburg Pike Development**

10525 Sharpsburg Pike Hagerstown, MD

#### **NEW Chick-fil-A Building on Site**

10525 Sharpsburg Pike Hagerstown, MD

Concept A
Small retail building that includes two end caps with drive-thru's