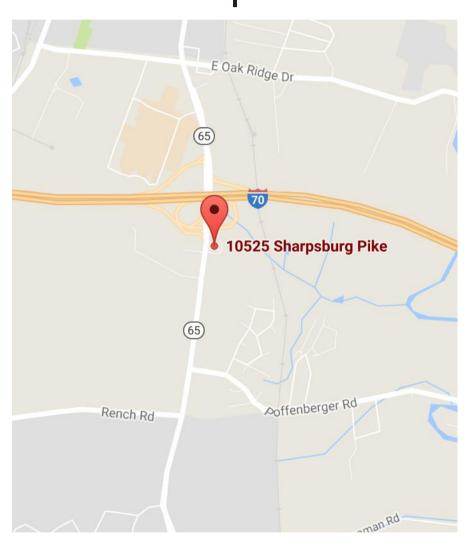

10525 Sharpsburg Pike Hagerstown, MD

TRAFFIC COUNTS MD 65- 22,620 VPD I-70- 62,220 VPD