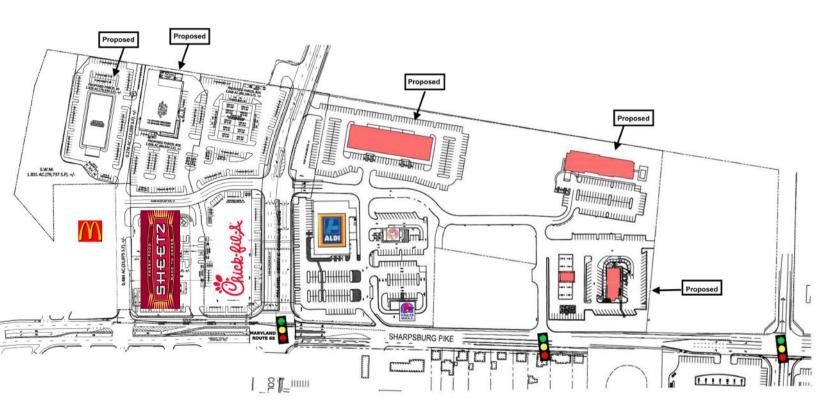

#### **Sharpsburg Pike Development**

10525 Sharpsburg Pike Hagerstown, MD

#### **NEW Chick-fil-A Building on Site**

10525 Sharpsburg Pike Hagerstown, MD

Concept A
Small retail building that includes two end caps with drive-thru's