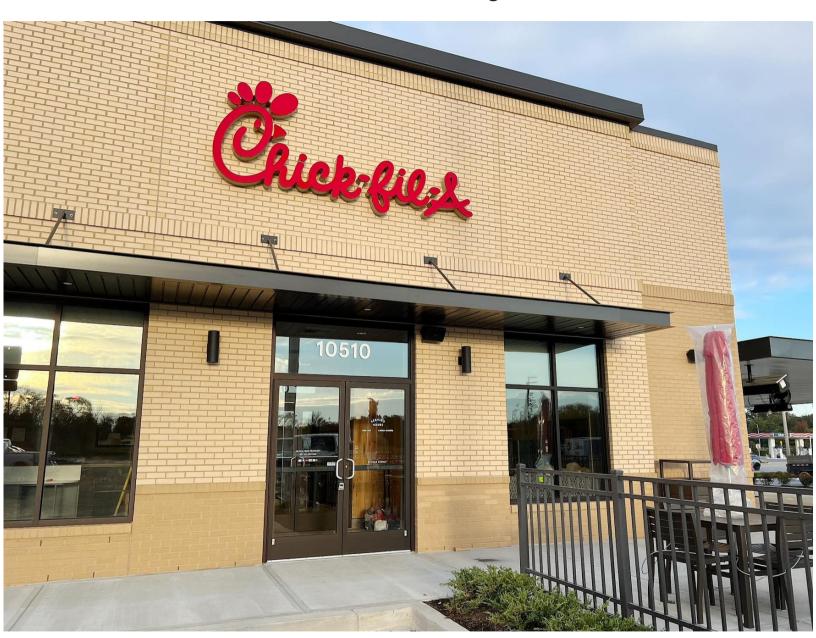

#### **NEW Chick-fil-A Building on Site**

10525 Sharpsburg Pike Hagerstown, MD

Concept A
Small retail building that includes two end caps with drive-thru's