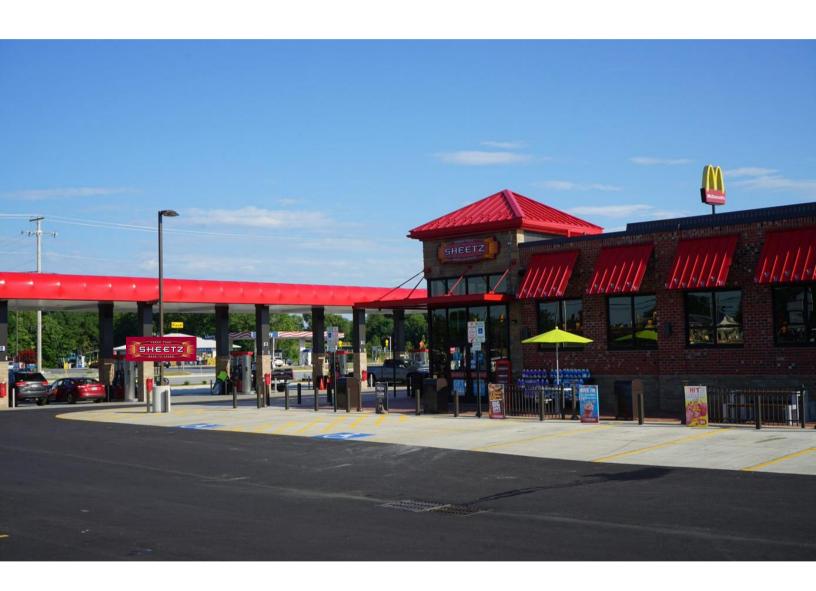

il-A completed and now open on site.

Pad Site or Retail Space Opportunities For Lease



#### **HIGHLIGHTS**

- Adjacent to new Aldi Grocery Store and Dunkin Donuts
- Sheetz and Taco Bell Now Open
- Located near the Premium Outlets with over 6 million visit per year
- Located across from the new Walmart Supercenter development



10525 Sharpsburg Pike Hagerstown, MD

TRAFFIC COUNTS MD 65- 22,620 VPD I-70- 62,220 VPD



#### **DEMOGRAPHICS**

3 miles 5 miles Trade Area Population 40,262 88,559 261,486 Avg, HH Income \$60,530 \$64,170 \$55,142



10525 Sharpsburg Pike Hagerstown, MD

### Concept B Same parcel shown as two pad sites





10525 Sharpsburg Pike Hagerstown, MD

#### **Sharpsburg Pike Development**





10525 Sharpsburg Pike Hagerstown, MD

#### **NEW Sheetz Building on Site**





10525 Sharpsburg Pike Hagerstown, MD

#### **NEW Chick-fil-A Building on Site**





10525 Sharpsburg Pike Hagerstown, MD

Concept A
Small retail building that includes two end caps with drive-thru's