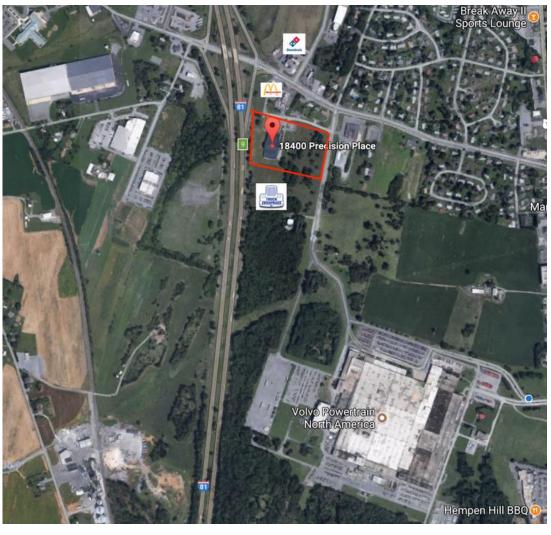

18400 Precision Place Hagerstown, MD

Great I-81 Visibility at exit 9. Owner will lease as is or do a built to suit, including a complete renovation.

1.0 - 4.5 Acre Pad Sites available

18400 Precision Place Hagerstown, MD

TRAFFIC COUNTS I-81- 66,591 VPD

**DEMOGRAPHICS** 

 Population
 33,543
 69,813
 261,486

 Avg, HH Income
 \$67,582
 \$62,496
 \$55,142

3 miles

5 miles

TRADE AREA