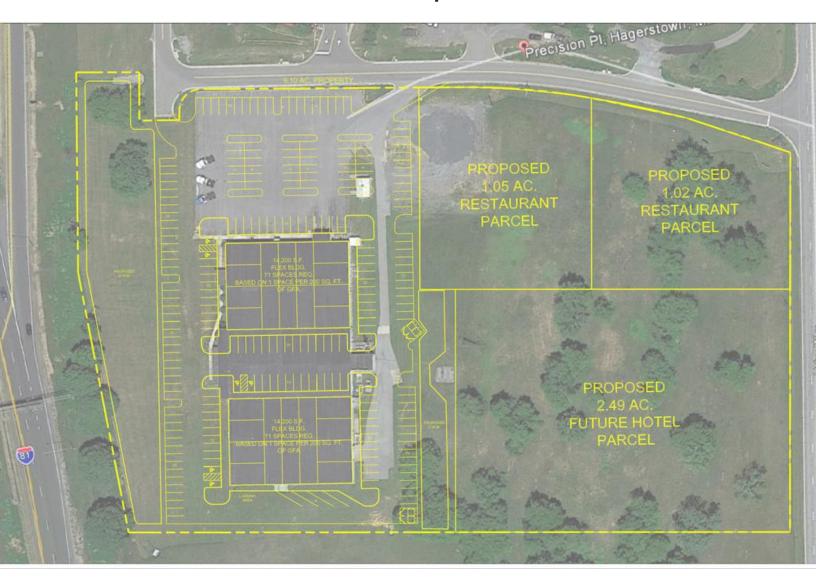

18400 Precision Place Hagerstown, MD

Great I-81 Visibility at exit 9. Owner will lease as is or do a built to suit, including a complete renovation.

1.0 - 4.5 Acre Pad Sites available

#### Concept

18400 Precision Place Hagerstown, MD

#### Concept