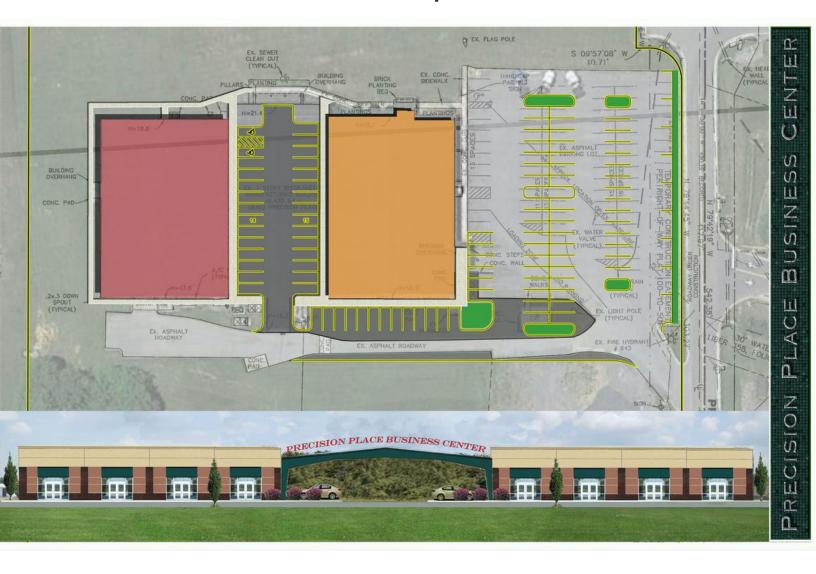

#### **HIGHLIGHTS**

- Totally renovated commercial flex buildings (2) 14,200 sf buildings to be demised and fitted out to meet tenant's requirements.
- New mechanical, electrical and plumbing.
- Located in Hagerstown's desirable North end.

#### Concept

18400 Precision Place Hagerstown, MD

#### Concept