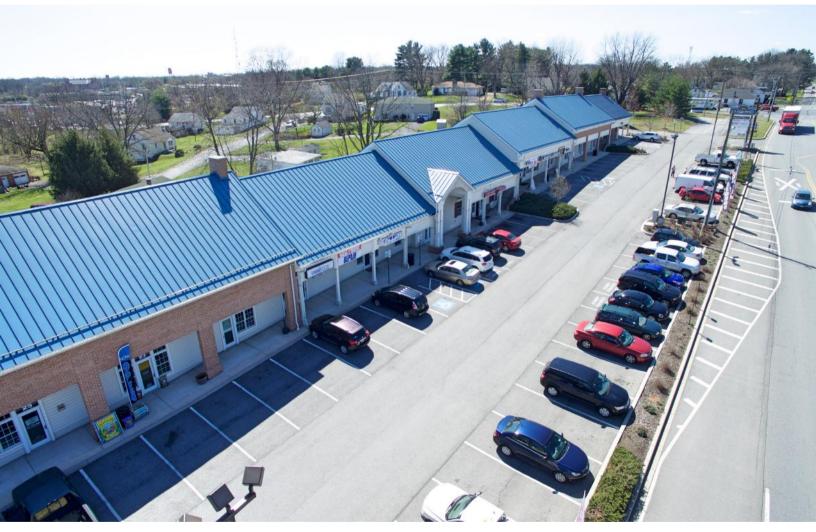

## PAD SITE Hagerstown, MD

#### 1-25 East Oak Ridge Drive Hagerstown, MD 21740

Prime small shop opportunity with proximity to Hagerstown Premium Outlets, the new Walmart Supercenter and five schools. Available Spaces for Lease: 1,233 SF available on 6/1/22