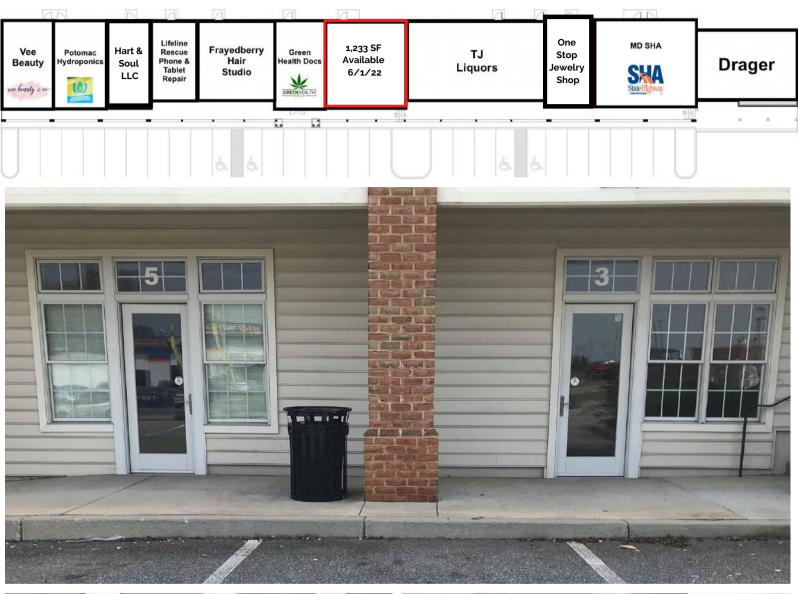

#### 1-25 East Oak Ridge Drive Hagerstown, MD 21740

Prime small shop opportunity with proximity to Hagerstown Premium Outlets, the new Walmart Supercenter and five schools. Available Spaces for Lease: 1,233 SF available on 6/1/22

#### HIGHLIGHTS

- Highly visible small high end retail center
- Spaces are Code Compliant, Vanilla White Box ready for occupancy, only needs floor covering