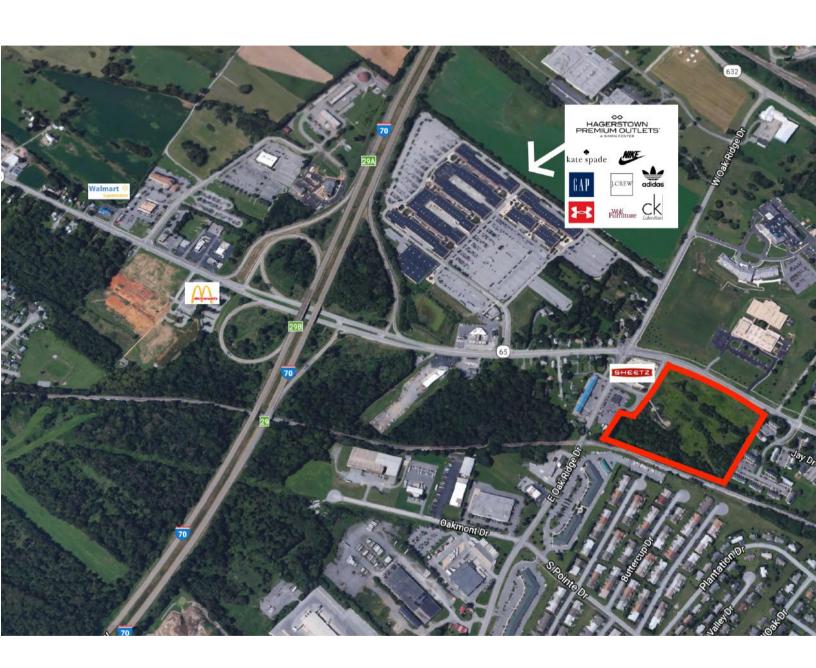

#### **HIGHLIGHTS**

- Less than a mile from Interstate 70 interchange, the Premium Outlets and brand new Walmart Supercenter.
- 5 schools within a half-mile radius
- Site is pad ready with an SHA approved entrance completed