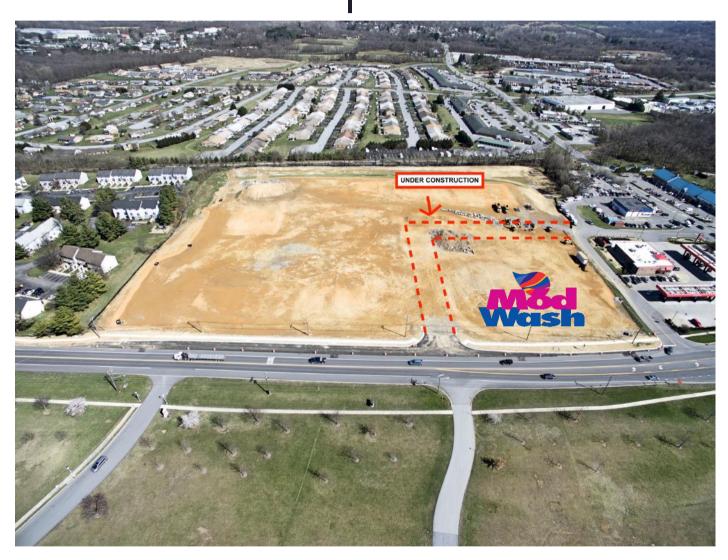

1394 South Potomac St. Hagerstown, MD

17-acre Pad Ready development site near the Premium Outlet Complex, Hagerstown's growing south end.

#### **HIGHLIGHTS**

- Less than a mile from Interstate 70 interchange, the Premium Outlets and brand new Walmart Supercenter.
- 5 schools within a half-mile radius
- Site is pad ready with an SHA approved entrance completed