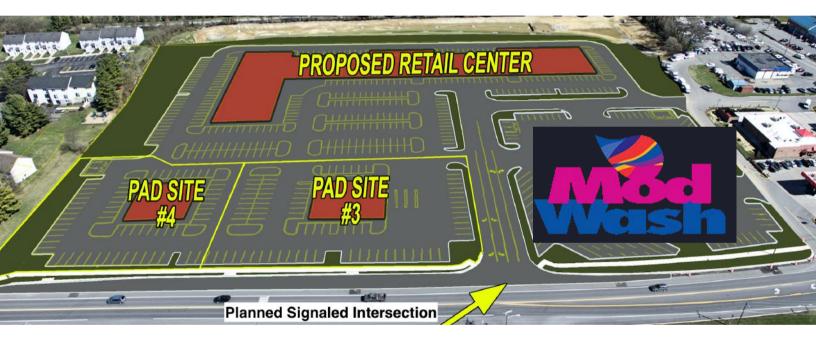

1394 South Potomac St. Hagerstown, MD

17-acre Pad Ready development site near the Premium Outlet Complex, Hagerstown's growing south end.



#### **HIGHLIGHTS**

- Less than a mile from Interstate 70 interchange, the Premium Outlets and brand new Walmart Supercenter.
- 5 schools within a half-mile radius
- Site is pad ready with an SHA approved entrance completed



1394 South Potomac St. Hagerstown, MD

TRAFFIC COUNTS South Potomac St- 23,153 VPD I-70- 62,220 VPD



**DEMOGRAPHICS** 

3 miles 5 miles Trade Area
Population 49,006 89,898 261,486
Avg, HH Income \$58,224 \$64,197 \$55,142



1394 South Potomac St. Hagerstown, MD





1394 South Potomac St. Hagerstown, MD

### Concept