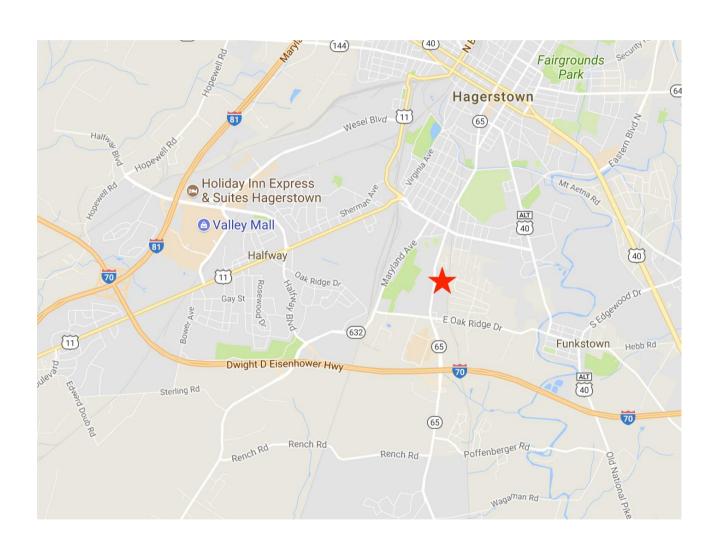

1394 South Potomac St. Hagerstown, MD

TRAFFIC COUNTS South Potomac St- 23,153 VPD I-70- 62,220 VPD

**DEMOGRAPHICS** 

3 miles 5 miles Trade Area
Population 49,006 89,898 261,486
Avg, HH Income \$58,224 \$64,197 \$55,142