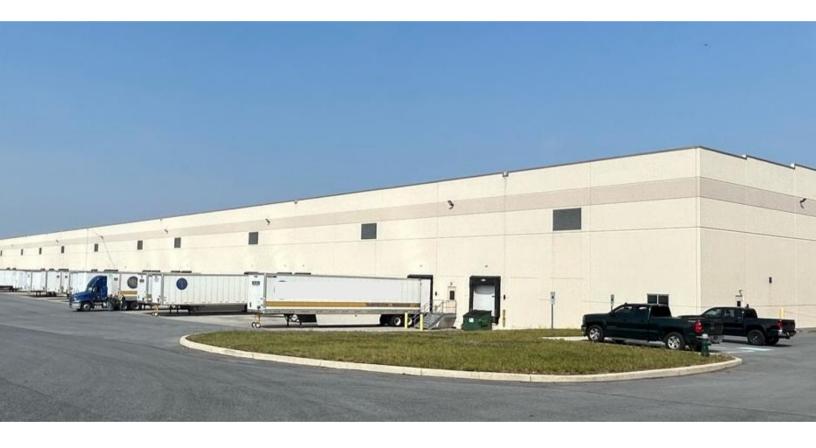

#### HIGHLIGHTS

- Class "A" concrete tilt-up warehouse / manufacturing building built in 2019-2020
- Located off Exit 5 on I-81 less than 1 mile from the I-81 & I-70 interchange in Washington County's Hopewell Valley Industrial Park
- Located near other major distributions centers: Tractor Supply, FedEx Ground, Staples, Home Depot, Lowes, Sealy and Lenox

### WAREHOUSE SPECS

- 32' Clear height
- 48' x 60' column spacing
- ESFR Sprinkler
- LED Lighting
- 300' depth
- 55' Concrete trailer apron
- 480/277V/3PH/4 wire
- 8'6" x 10'0" dock doors with seals