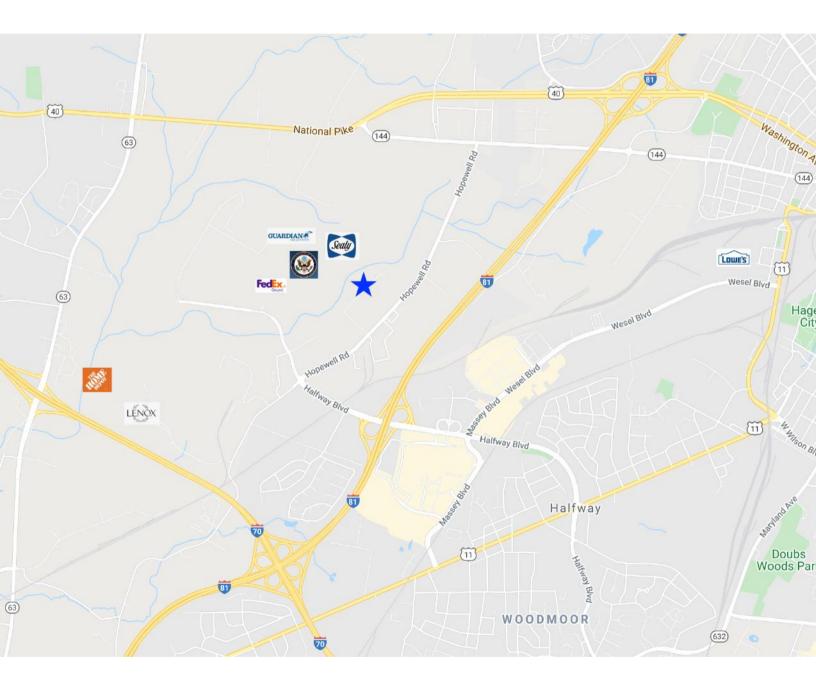

#### HIGHLIGHTS

- Class "A" concrete tilt-up warehouse / manufacturing building built in 2019-2020
- Located off Exit 5 on I-81 less than 1 mile from the I-81 & I-70 interchange in Washington County's Hopewell Valley Industrial Park
- Located near other major distributions centers: Tractor Supply, FedEx Ground, Staples, Home Depot, Lowes, Sealy and Lenox