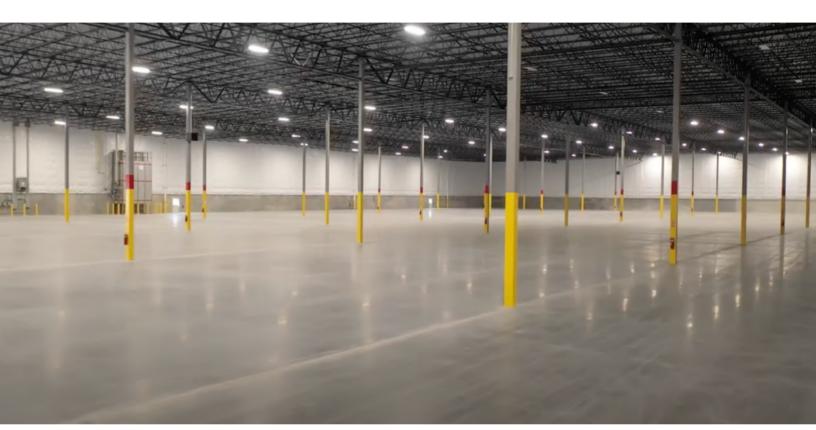

### WAREHOUSE SPECS

- 32' Clear height
- 48' x 60' column spacing
- ESFR Sprinkler
- LED Lighting
- 300' depth
- 55' Concrete trailer apron
- 480/277V/3PH/4 wire
- 8'6" x 10'0" dock doors with seals