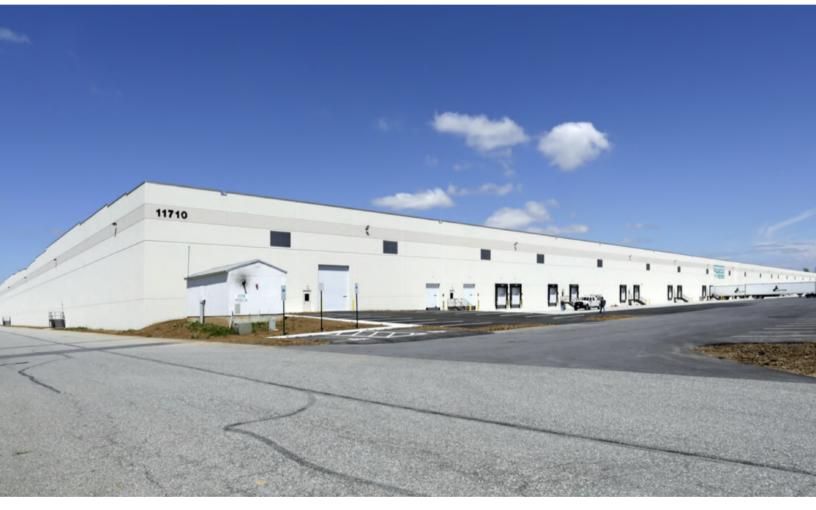

## WAREHOUSE Hagerstown, MD

11710 Hopewell Road, Hagerstown, MD 21740

1,027,050 SF of Warehouse Space in Hagerstown, MD.

32' Clear Ceiling Height 48' x 60' Bays ESFR Sprinklers Ample Parking Available

### **WAREHOUSE SPECS**

- 32' Clear height
- 48' x 60' column spacing
- 95 Dock Doors
- 3 Drive In Doors
- 2 Ramp Access Doors
- ESFR Sprinkler

- LED Lighting
- 300' depth
- 55' Concrete trailer apron
- 480/277V/3PH/4 wire
- 8'6" x 10'0" dock doors with seals