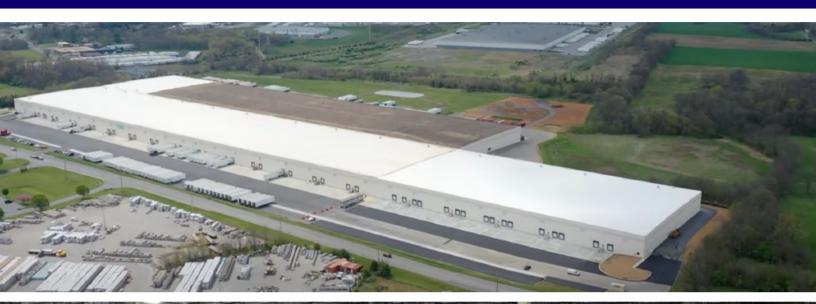

## WAREHOUSE Hagerstown, MD

11710 Hopewell Road, Hagerstown, MD 21740

1,027,050 SF of Warehouse Space in Hagerstown, MD.

32' Clear Ceiling Height 48' x 60' Bays ESFR Sprinklers Ample Parking Available

### **WAREHOUSE SPECS**

- 32' Clear height
- 48' x 60' column spacing
- 95 Dock Doors
- 3 Drive In Doors
- 2 Ramp Access Doors
- ESFR Sprinkler

- LED Lighting
- 300' depth
- 55' Concrete trailer apron
- 480/277V/3PH/4 wire
- 8'6" x 10'0" dock doors with seals