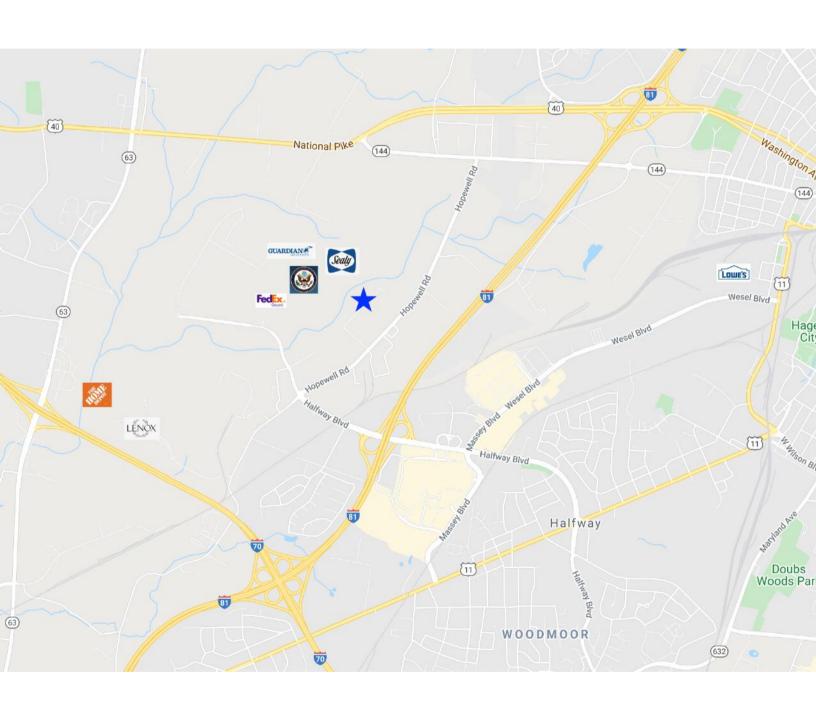

#### **HIGHLIGHTS**

- Class "A" concrete tilt-up warehouse / manufacturing building
- Less than 1 mile from the I-81 & I-70 interchange in Washington County's Hopewell Valley Industrial Park
- Located near other major distributions centers: Tractor Supply, FedEx Ground, Staples, Home Depot, Lowes, Sealy, Lenox, The Department of State and Guardian Fiberglass
- Located within the State Enterprise Incentive Zone