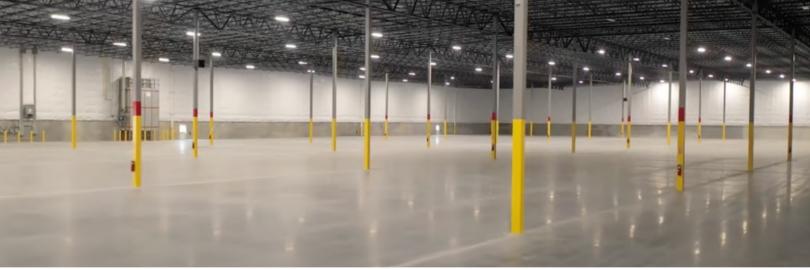

### **WAREHOUSE SPECS**

- 32' Clear height
- 48' x 60' column spacing
- 95 Dock Doors
- 3 Drive In Doors
- 2 Ramp Access Doors
- ESFR Sprinkler

- LED Lighting
- 300' depth
- 55' Concrete trailer apron
- 480/277V/3PH/4 wire
- 8'6" x 10'0" dock doors with seals