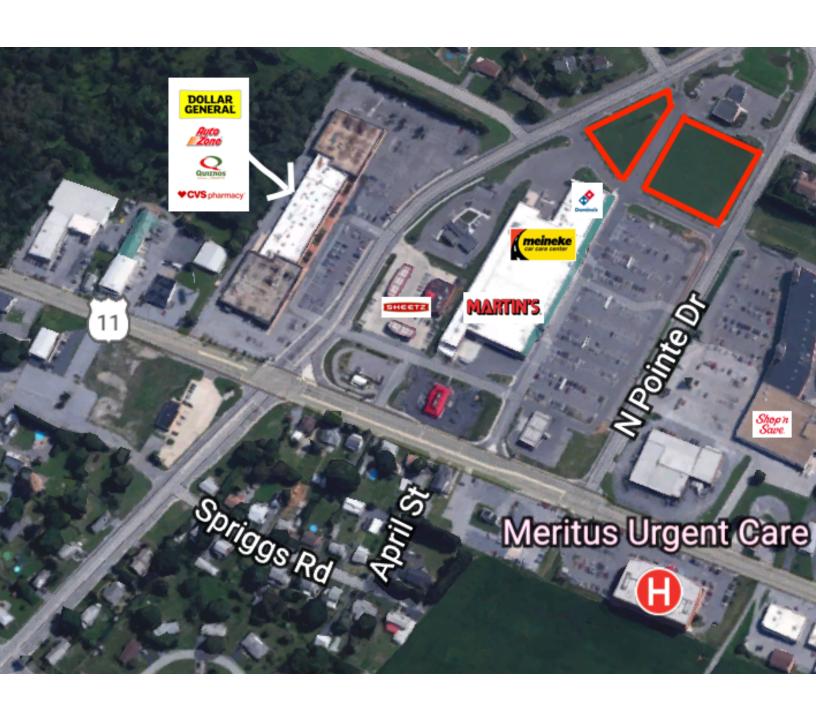

#### **HIGHLIGHTS**

- Neighbors include Martins Food Center, United Bank, Patriot Federal Credit Union, Sheetz and Pizza Hut.
- Located in the desired North End of Hagerstown
- Convenient to I-81

Longmeadow Road and North Pointe Drive Hagerstown, MD