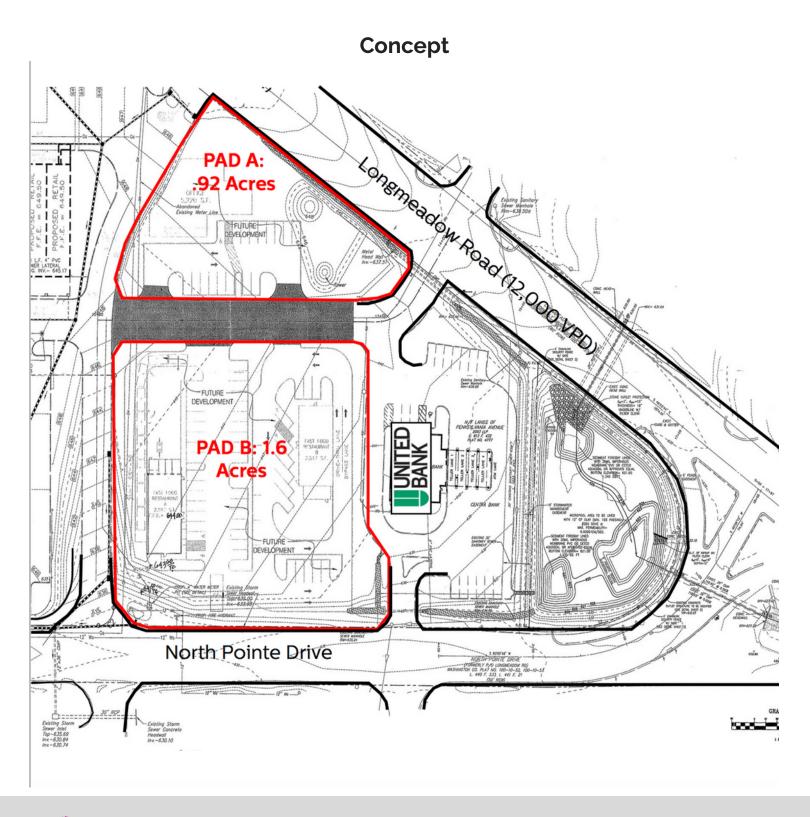

Longmeadow Road and North Pointe Drive Hagerstown, MD

Sites are located adjacent to over 840,000 sf of fully lease retail space in Hagerstown's North End..

#### **HIGHLIGHTS**

- Neighbors include Martins Food Center, United Bank, Patriot Federal Credit Union, Sheetz and Pizza Hut.
- Located in the desired North End of Hagerstown
- Convenient to I-81

Longmeadow Road and North Pointe Drive Hagerstown, MD