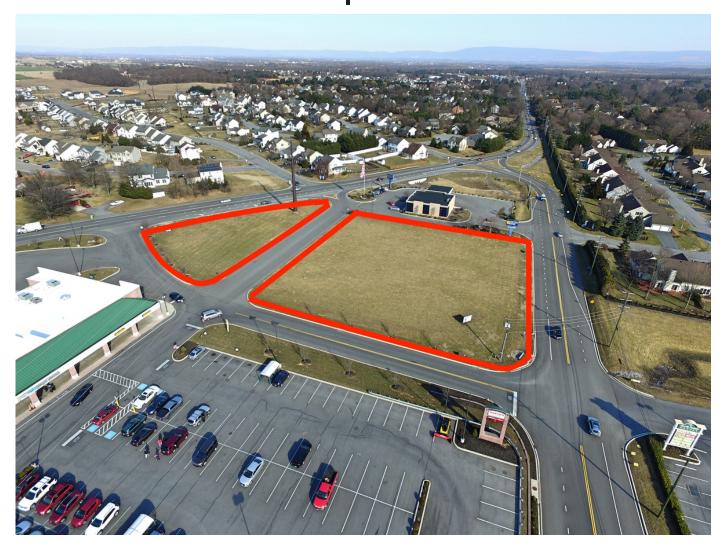

Longmeadow Road and North Pointe Drive Hagerstown, MD

Sites are located adjacent to over 840,000 sf of fully lease retail space in Hagerstown's North End..

#### **HIGHLIGHTS**

- Neighbors include Martins Food Center, United Bank, Patriot Federal Credit Union, Sheetz and Pizza Hut.
- Located in the desired North End of Hagerstown
- Convenient to I-81

Longmeadow Road and North Pointe Drive Hagerstown, MD