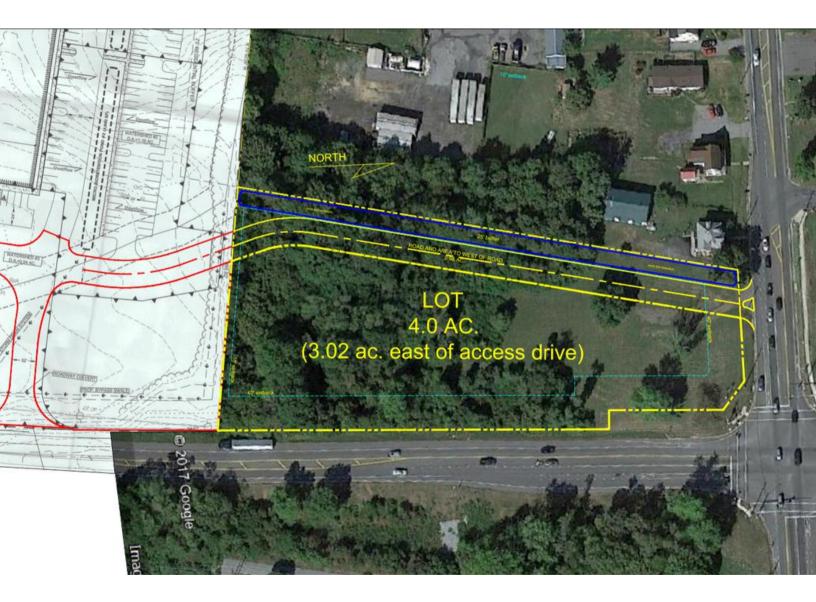

#### For leasing information: Rob Ferree p. 301-223-1090 e. rferree@dmbowman.com

16425 National Pike, Hagerstown, MD

Concept

16425 National Pike, Hagerstown, MD

Concept