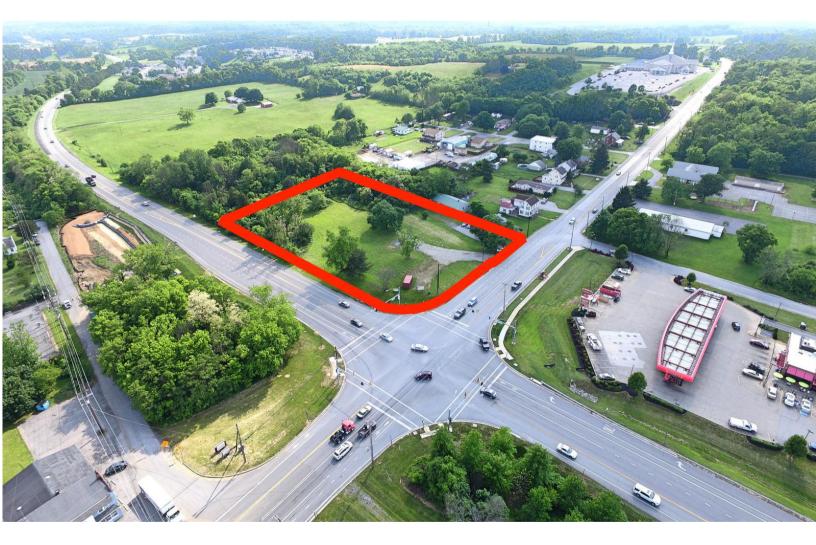

### 16425 National Pike, Hagerstown, MD

4 acres located at the busy Huyetts Crossroads intersection of the Greencastle Pike (MD Rt. 63) the National Pike (US 40).

### 16425 National Pike, Hagerstown, MD

TRAFFIC COUNTS US-40- 10,720 VPD MD 63- 9,824 VPD