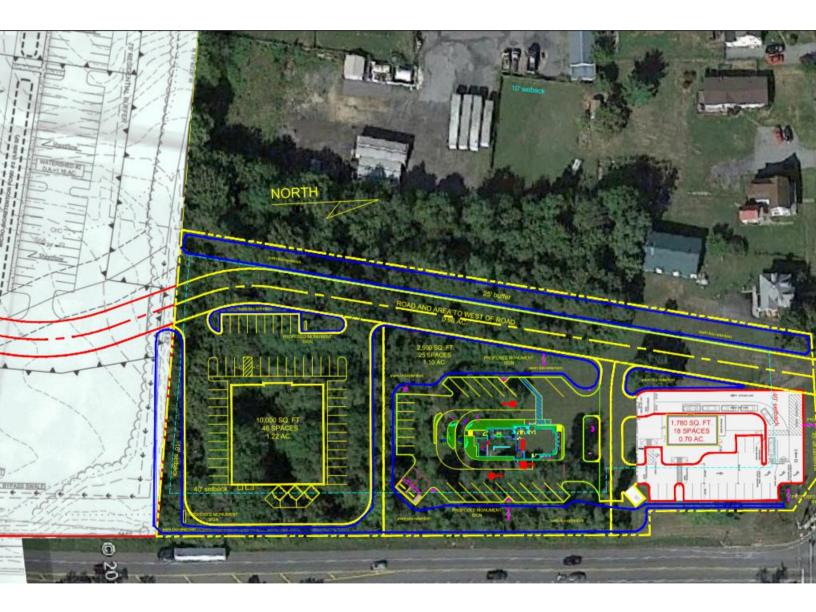

### HIGHLIGHTS

- Ideal site for a bank branch, restaurant, etc. We have build to suit capabilities.
- Public water and sewer on site

#### For leasing information: Rob Ferree p. 301-223-1090 e. rferree@dmbowman.com

16425 National Pike, Hagerstown, MD

Concept

16425 National Pike, Hagerstown, MD

Concept