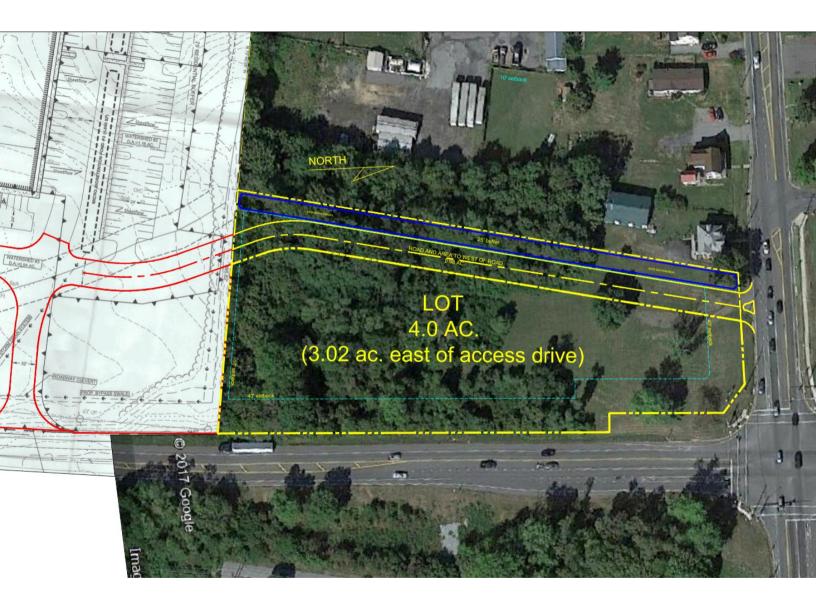

16413 National Pike, Hagerstown, MD

4 acres located at the busy Huyetts Crossroads intersection of the Greencastle Pike (MD Rt. 63) the National Pike (US 40).



#### **HIGHLIGHTS**

- Ideal site for a bank branch, restaurant, etc. We have build to suit capabilities.
- Public water and sewer on site



16413 National Pike, Hagerstown, MD

TRAFFIC COUNTS US-40- 10,720 VPD MD 63- 9,824 VPD



#### **DEMOGRAPHICS**

|                | 3 miles  | 5 miles  | Trade Area |
|----------------|----------|----------|------------|
| Population     | 11,331   | 63,349   | 261,486    |
| Avg, HH Income | \$66,994 | \$59,697 | \$55,142   |



16413 National Pike, Hagerstown, MD

### Concept





16413 National Pike, Hagerstown, MD

### Concept