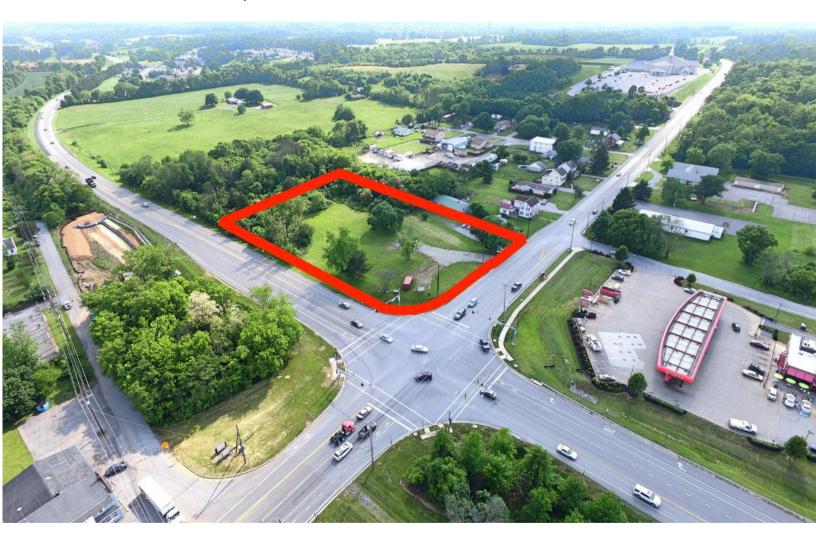

16413 National Pike, Hagerstown, MD

4 acres located at the busy Huyetts Crossroads intersection of the Greencastle Pike (MD Rt. 63) the National Pike (US 40).

#### **HIGHLIGHTS**

- Ideal site for a bank branch, restaurant, etc. We have build to suit capabilities.
- Public water and sewer on site

16413 National Pike, Hagerstown, MD

TRAFFIC COUNTS US-40- 10,720 VPD MD 63- 9,824 VPD