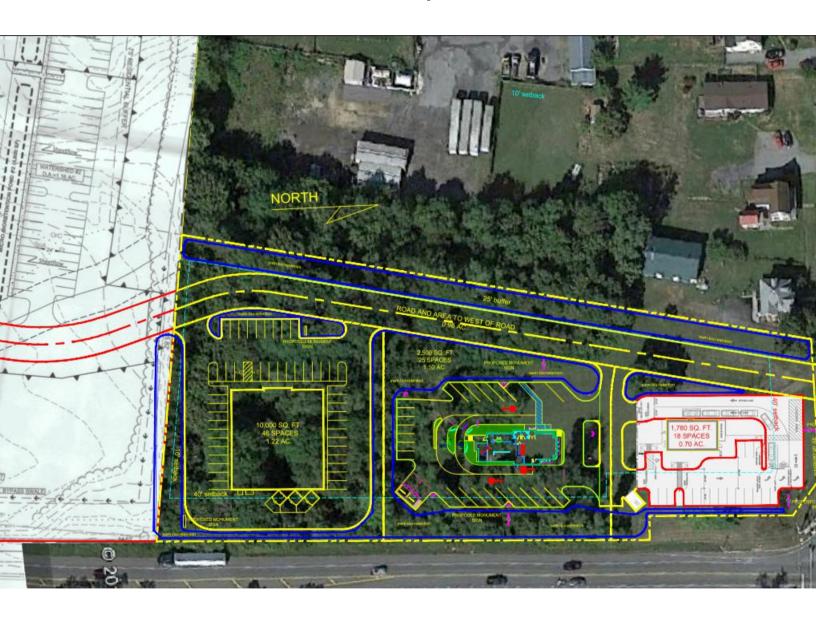

16413 National Pike, Hagerstown, MD

4 acres located at the busy Huyetts Crossroads intersection of the Greencastle Pike (MD Rt. 63) the National Pike (US 40).



#### **HIGHLIGHTS**

- Ideal site for a bank branch, restaurant, etc. We have build to suit capabilities.
- Public water and sewer on site



16413 National Pike, Hagerstown, MD

TRAFFIC COUNTS US-40- 10,720 VPD MD 63- 9,824 VPD



#### **DEMOGRAPHICS**

|                | 3 miles  | 5 miles  | Trade Area |
|----------------|----------|----------|------------|
| Population     | 11,331   | 63,349   | 261,486    |
| Avg, HH Income | \$66,994 | \$59,697 | \$55,142   |



16413 National Pike, Hagerstown, MD

### Concept





16413 National Pike, Hagerstown, MD

### Concept