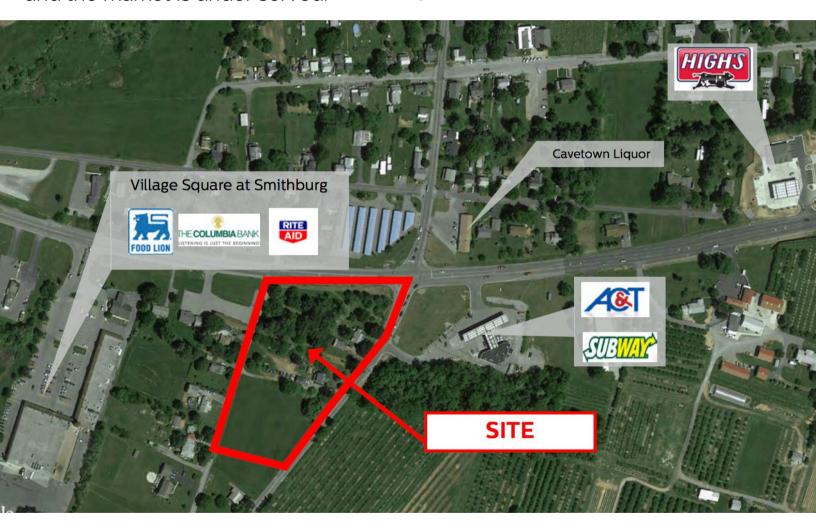

### PAD SITE Cavetown, MD

11840 Mapleville Rd. Cavetown, MD

1.67 Acres available in the Smithsburg
– Cavetown market. One of the fastest
growing areas in Washington County –
and the market is under served.

#### **HIGHLIGHTS**

- Ideal convenience store or fast food location
- Site is located on the primary commuter route to I-70 and the Baltimore-Washington, DC metro areas
- · Area has seen the largest residential growth in the County