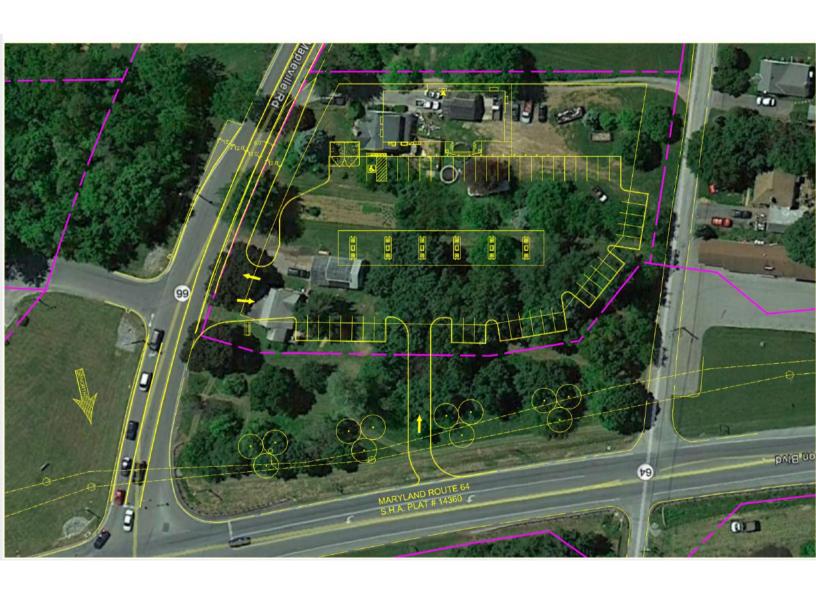

ithsburg
– Cavetown market. One of the fastest
growing areas in Washington County –
and the market is under served.

Build to Suit Capabilities Available



#### **HIGHLIGHTS**

- Ideal convenience store or fast food location
- Site is located on the primary commuter route to I-70 and the Baltimore-Washington, DC metro areas
- · Area has seen the largest residential growth in the County



## PAD SITE Cavetown, MD

11840 Mapleville Rd. Cavetown, MD

TRAFFIC COUNTS MD-64- 13,150 VPD MD-66-9,682 VPD



| DEMOGRAPHICS   | 3 miles  | 5 miles  | TRADE AREA |
|----------------|----------|----------|------------|
| Population     | 7,921    | 21,353   | 261,486    |
| Avg, HH Income | \$86,375 | \$83,653 | \$55,142   |



# PAD SITE Cavetown, MD

111840 Mapleville Rd. Cavetown, MD

#### Concept