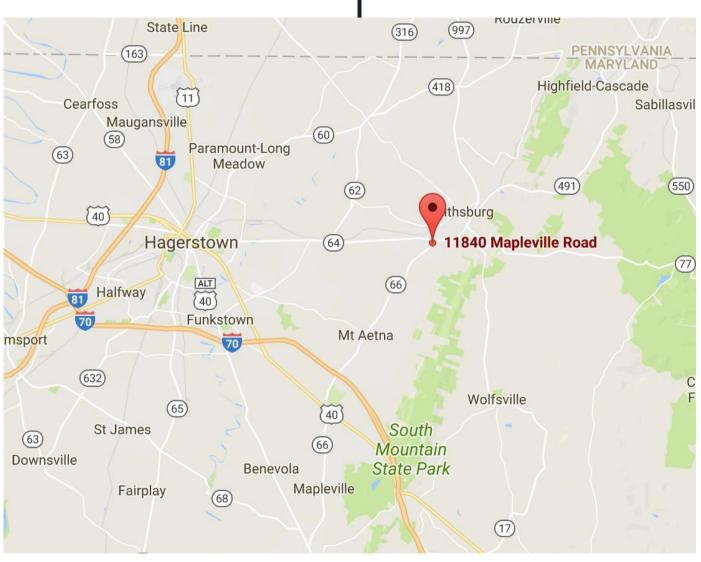

### PAD SITE Cavetown, MD

11840 Mapleville Rd. Cavetown, MD

1.67 Acres available in the Smithsburg
– Cavetown market. One of the fastest
growing areas in Washington County –
and the market is under served.