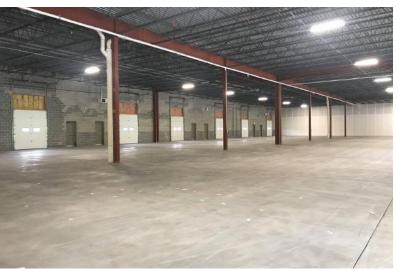

261,486

\$55,142

10212-10310 Governor Lane Blvd. Williamsport, MD

10212-10310 Governor Lane Blvd. Williamsport, MD

AVAILABLE FOR LEASE

- 1,500 SF Warehouse w/ Drive in Door (Building 2)
- 1,500 SF Warehouse with Dock Door (Building 4)
- 1,500 SF of Office, Showroom, Flex Space (Building 3)
- 3,000 SF of Former Brewery/Restaurant Space (Building 4)
- 3,000 SF of Flex Space currently built with showroom, office and warehouse with Drive In Door (Building 2)
- 3,300 SF of Showroom/Office Space with open ceilings (Building 4)
- 3,000-6,000 SF of Shell Space with Dock Doors (Building 5)