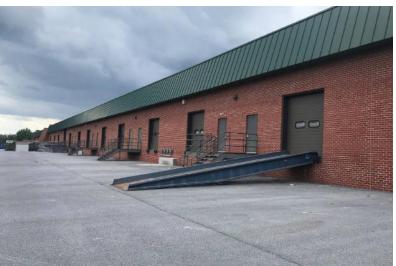

#### Specifications:

- -100' deep with 30' wide 3,000 SF bays and 18' clear ceilings
- -Aluminum store fronts with windows and awnings
- -Dock or drive in docks at rear
- -Ample parking available

261,486

\$55,142

10212-10310 Governor Lane Blvd. Williamsport, MD

10212-10310 Governor Lane Blvd. Williamsport, MD

AVAILABLE FOR LEASE

- 1,500 SF Warehouse w/ Drive in Door (Building 2)
- 1,500 SF Warehouse with Dock Door (Building 4)
- 1,500 SF of Office, Showroom, Flex Space (Building 3)
- 3,000 SF of Former Brewery/Restaurant Space (Building 4)
- 3,000 SF of Flex Space currently built with showroom, office and warehouse with Drive In Door (Building 2)
- 3,300 SF of Showroom/Office Space with open ceilings (Building 4)
- 3,000-6,000 SF of Shell Space with Dock Doors (Building 5)