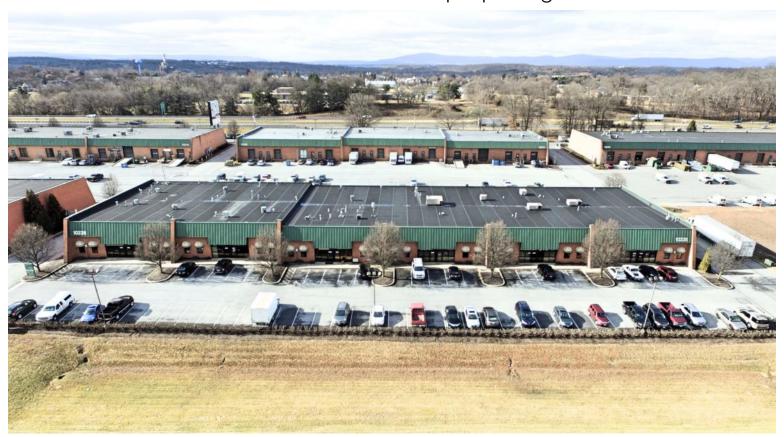

10212-10310 Governor Lane Blvd. Williamsport, MD

Flex at it's best! Great for office, retail and industrial warehouse type uses.

#### Specifications:

- -100' deep with 30' wide 3,000 SF bays and 18' clear ceilings
- -Aluminum store fronts with windows and awnings
- -Dock or drive in docks at rear
- -Ample parking available

#### **HIGHLIGHTS**

- Bowman Business Park is a well established park with attractive brick masonry buildings with dark green metal mansard roofs visible from Interstate 81.
- Located 1 mile south of Interstate 70 on Interstate 81 between exits 1 and 2. Great place to serve the Hagerstown, MD, Martinsburg, WV, and Chambersburg, PA markets.
- Lighted pylon sign available on I-81 and lighted monument sign on Governor Lane