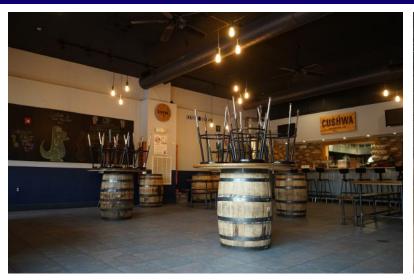

261,486

\$55,142

10212-10310 Governor Lane Blvd. Williamsport, MD

10212-10310 Governor Lane Blvd. Williamsport, MD

AVAILABLE FOR LEASE

- 1,500 SF Warehouse w/ Drive in Door (Building 2)
- 1,500 SF Warehouse with Dock Door (Building 4)
- 1,500 SF of Office, Showroom, Flex Space (Building 3)
- 3,000 SF of Former Brewery/Restaurant Space (Building 4)
- 3,000 SF of Flex Space currently built with showroom, office and warehouse with Drive In Door (Building 2)
- 3,300 SF of Showroom/Office Space with open ceilings (Building 4)
- 3,000-6,000 SF of Shell Space with Dock Doors (Building 5)