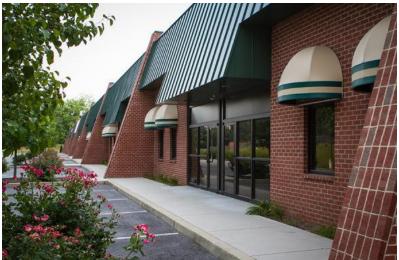

#### **HIGHLIGHTS**

- Bowman Business Park is a well established park with attractive brick masonry buildings with dark green metal mansard roofs visible from Interstate 81.
- Located 1 mile south of Interstate 70 on Interstate 81 between exits 1 and 2. Great place to serve the Hagerstown, MD, Martinsburg, WV, and Chambersburg, PA markets.
- Lighted pylon sign available on I-81 and lighted monument sign on Governor Lane