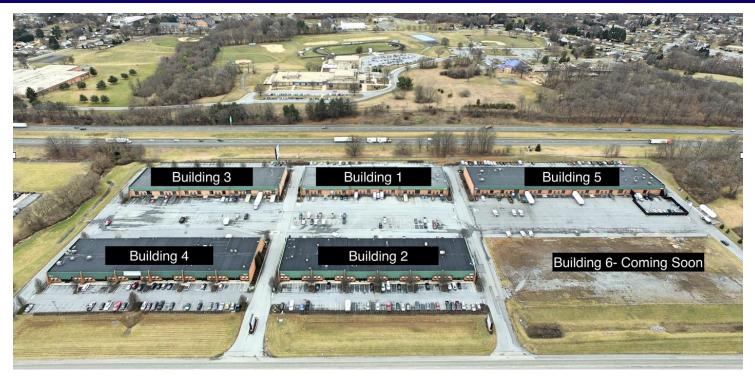

261,486

\$55,142

10212-10310 Governor Lane Blvd. Williamsport, MD

10212-10310 Governor Lane Blvd. Williamsport, MD

AVAILABLE FOR LEASE

- 1,500 SF Warehouse w/ Drive in Door (Building 2)
- 1,500 SF Warehouse with Dock Door (Building 4)
- 1,500 SF of Office, Showroom, Flex Space (Building 3)
- 3,000 SF of Former Brewery/Restaurant Space (Building 4)
- 3,000 SF of Flex Space currently built with showroom, office and warehouse with Drive In Door (Building 2)
- 3,300 SF of Showroom/Office Space with open ceilings (Building 4)
- 3,000-6,000 SF of Shell Space with Dock Doors (Building 5)