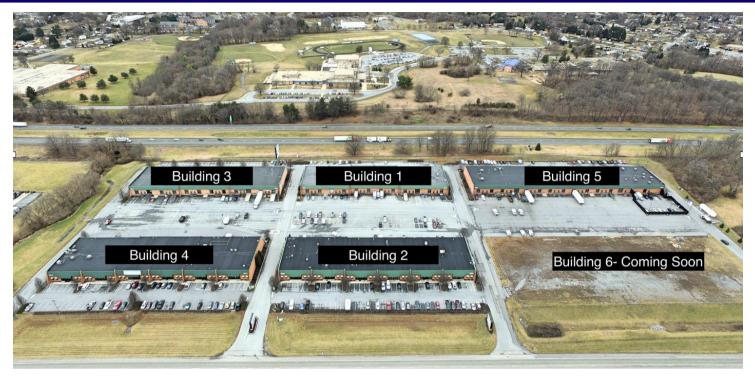

TRADE AREA 261,486

\$55,142

10228 Governor Lane Blvd. Williamsport, MD

10228 Governor Lane Blvd. Williamsport, MD

**AVAILABLE FOR LEASE** 

- 1,500 SF of Flex Space
- 3,000 SF of Restaurant Space (Former Brewery)
- 3,000 SF of Flex Space (Currently built with showroom, office and warehouse)
- 3,300 SF of Showroom/Office Space with open ceilings
- 6,000 SF of Shell Space