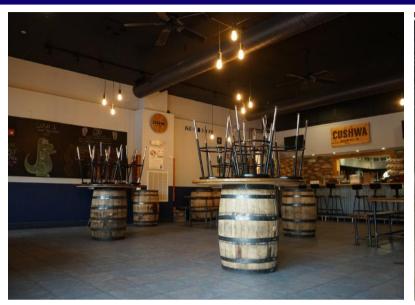

TRADE AREA 261,486

\$55,142

10228 Governor Lane Blvd. Williamsport, MD

10228 Governor Lane Blvd. Williamsport, MD

**AVAILABLE FOR LEASE** 

- 1,500 SF of Flex Space
- 3,000 SF of Restaurant Space (Former Brewery)
- 3,000 SF of Flex Space (Currently built with showroom, office and warehouse)
- 3,300 SF of Showroom/Office Space with open ceilings
- 6,000 SF of Shell Space