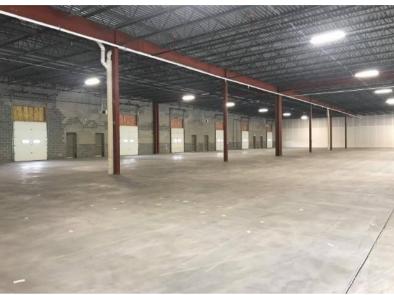

TRADE AREA 261,486

\$55,142

10228 Governor Lane Blvd. Williamsport, MD

10228 Governor Lane Blvd. Williamsport, MD

**AVAILABLE FOR LEASE** 

- 1,500 SF of Flex Space
- 3,000 SF of Restaurant Space (Former Brewery)
- 3,000 SF of Flex Space (Currently built with showroom, office and warehouse)
- 3,300 SF of Showroom/Office Space with open ceilings
- 6,000 SF of Shell Space