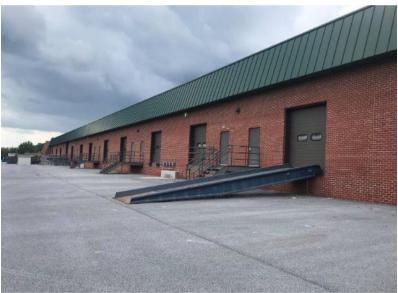

#### Specifications:

- -100' deep with 30' wide 3,000 SF bays and 18' clear ceilings
- -Aluminum store fronts with windows and awnings
- -Dock or drive in docks at rear
- -Ample parking available