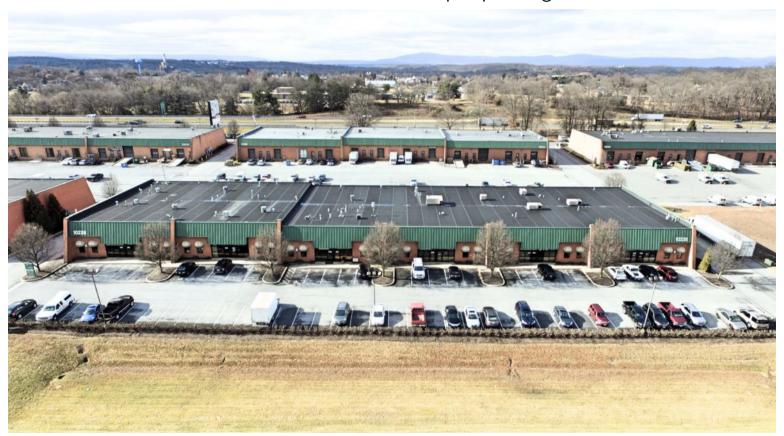

10228 Governor Lane Blvd. Williamsport, MD

Flex at it's best!
Great for office, retail and industrial warehouse type uses.

#### **HIGHLIGHTS**

- Bowman Business Park is a well established park with attractive brick masonry buildings with dark green metal mansard roofs visible from Interstate 81.
- Located 1 mile south of Interstate 70 on Interstate 81 between exits 1 and 2. Great place to serve the Hagerstown, MD, Martinsburg, WV, and Chambersburg, PA markets.
- Lighted pylon sign available on I-81 and lighted monument sign on Governor Lane