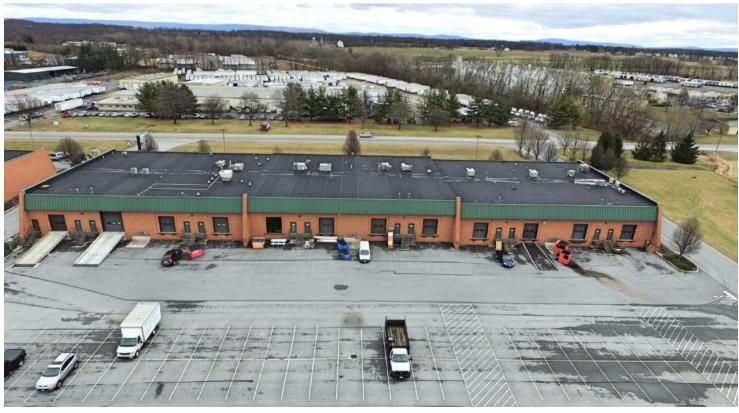

#### Specifications:

- -100' deep with 30' wide 3,000 SF bays and 18' clear ceilings
- -Aluminum store fronts with windows and awnings
- -Dock or drive in docks at rear
- -Ample parking available