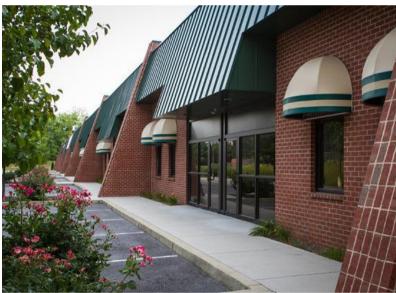

#### **HIGHLIGHTS**

- Bowman Business Park is a well established park with attractive brick masonry buildings with dark green metal mansard roofs visible from Interstate 81.
- Located 1 mile south of Interstate 70 on Interstate 81 between exits 1 and 2. Great place to serve the Hagerstown, MD, Martinsburg, WV, and Chambersburg, PA markets.
- Lighted pylon sign available on I-81 and lighted monument sign on Governor Lane