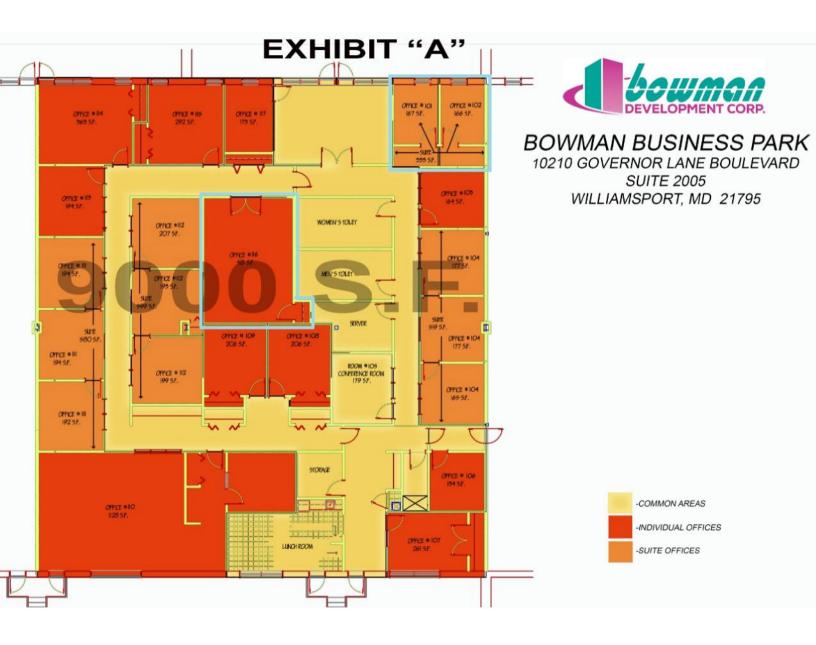

Currently Available:

Suite - 3 offices - 580SF

Single office - 481SF

Single office - 173SF

Single office - 164SF

### **Currently Available Floor Plan**