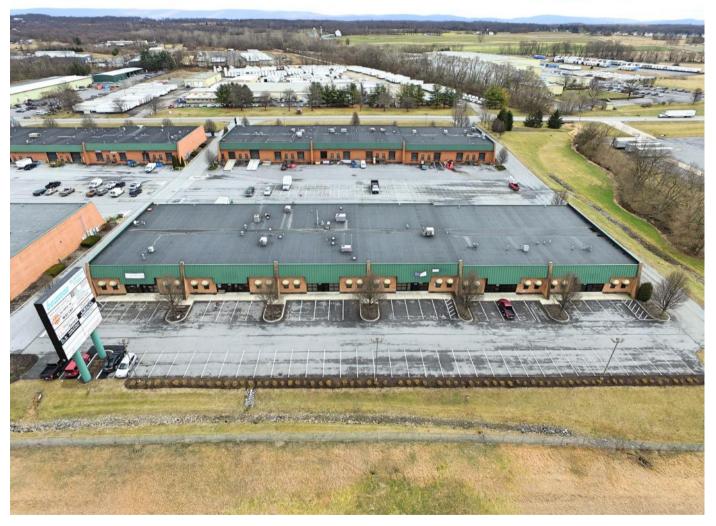

## **BOWMAN BUSINESS CENTER**

10210 Governor Lane Blvd. Williamsport, MD 21795

Bowman Business Park is a well established park with attractive brick masonry buildings with dark green metal mansard roofs visible from Interstate 81.

#### HIGHLIGHTS

- Large Conference Room, Kitchenette & Employee Break Room
- Ample parking available
- Interstate 81 Pylon Signage available