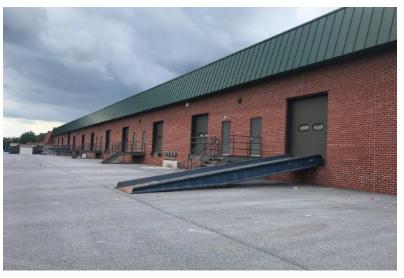

#### Specifications:

- -100' deep with 30' wide 3,000 SF bays and 18' clear ceilings
- -Aluminum store fronts with windows and awnings
- -Dock or drive in docks at rear
- -Ample parking available