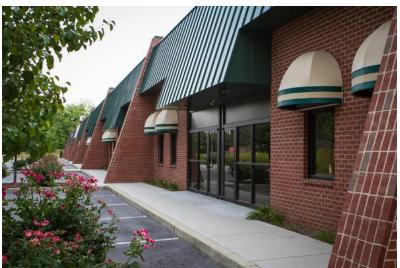

#### **HIGHLIGHTS**

- Bowman Business Park is a well established park with attractive brick masonry buildings with dark green metal mansard roofs visible from Interstate 81.
- Located 1 mile south of Interstate 70 on Interstate 81 between exits 1 and 2. Great place to serve the Hagerstown, MD, Martinsburg, WV, and Chambersburg, PA markets.
- Lighted pylon sign available on I-81 and lighted monument sign on Governor Lane