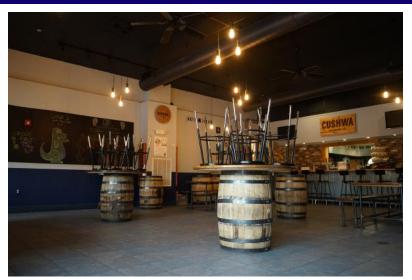

#### AVAILABLE FOR LEASE

1,500 SF of Office, Showroom, Flex Space (Building 3)

3,000 SF of Former Brewery/Restaurant Space (Building 4)

3,000 SF of Flex Space currently built with showroom, office and warehouse with Drive In Door (Building 2)