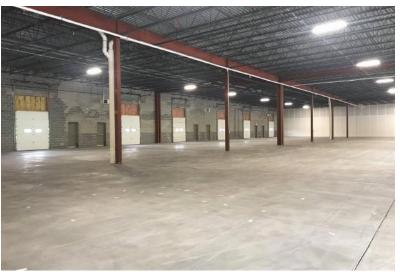

3,300 SF of Showroom/Office Space with open ceilings (Building 4)

3,408 SF of Nicely furnished office and/or showroom space (Building 1)

3,000-6,000 SF of Shell Space with Dock Doors (Building 5)