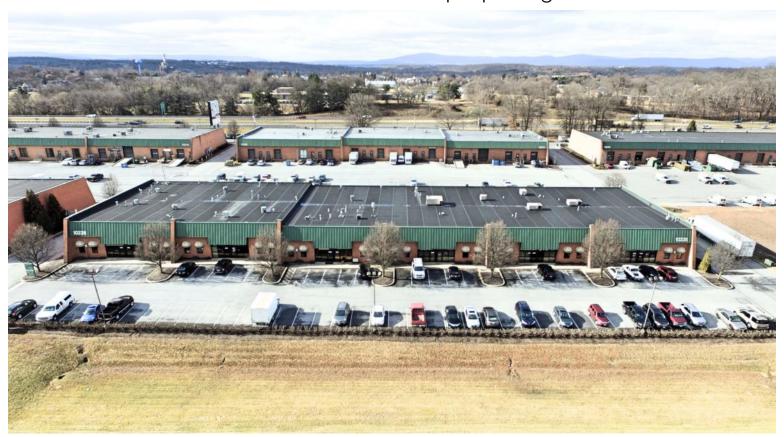

10212-10310 Governor Lane Blvd. Williamsport, MD

Flex at it's best! Great for office, retail and industrial warehouse type uses.

#### **HIGHLIGHTS**

- Bowman Business Park is a well established park with attractive brick masonry buildings with dark green metal mansard roofs visible from Interstate 81.
- Located 1 mile south of Interstate 70 on Interstate 81 between exits 1 and 2. Great place to serve the Hagerstown, MD, Martinsburg, WV, and Chambersburg, PA markets.
- Lighted pylon sign available on I-81 and lighted monument sign on Governor Lane