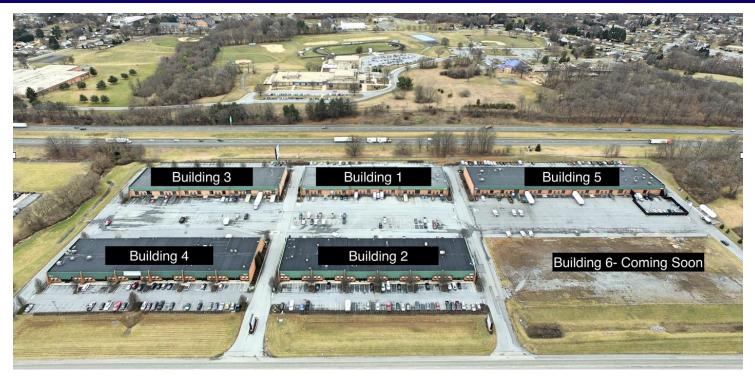

#### AVAILABLE FOR LEASE

1,500 SF of Office, Showroom, Flex Space (Building 3)

3,000 SF of Former Brewery/Restaurant Space (Building 4)

3,000 SF of Flex Space currently built with showroom, office and warehouse with Drive In Door (Building 2)

3,300 SF of Showroom/Office Space with open ceilings (Building 4)

3,408 SF of Nicely furnished office and/or showroom space (Building 1)

3,000-6,000 SF of Shell Space with Dock Doors (Building 5)