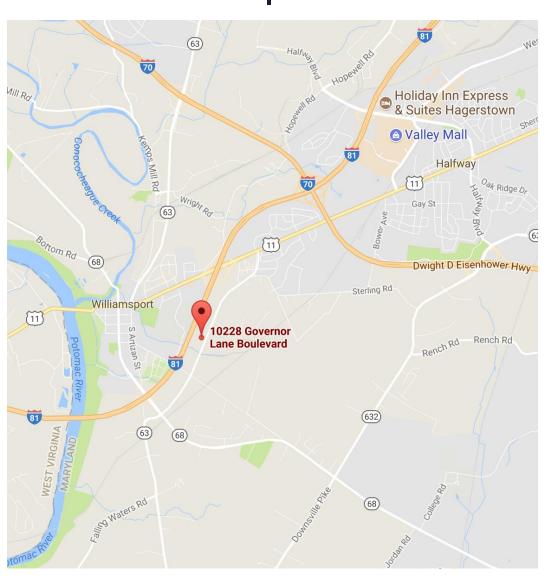

#### **HIGHLIGHTS**

- Bowman Business Park is a well established park with attractive brick masonry buildings with dark green metal mansard roofs visible from Interstate 81.
- Located 1 mile south of Interstate 70 on Interstate 81 between exits 1 and 2. Great place to serve the Hagerstown, MD, Martinsburg, WV, and Chambersburg, PA markets.
- Lighted pylon sign available on I-81 and lighted monument sign on Governor Lane